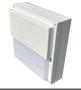

## Paletta 5 Large Surface

## 27w LED 2486 Lumens

**IP65 • Suitable For Wet Locations** IK08 • Impact Resistant (Vandal Resistant) Weight 10.6 lbs

**Mounting Detail** 

<u>Lumen - Maintenance Life</u> L80 /B10 at 50,000 hours (This means that at least 90% of the LED still achieve 80% of their original flux)

Contemporary surface-mounted bulkhead fixtures. Pure and clean designed, very tough square and rectangular exterior bulkhead family.

A range of vandal resistant square wall and ceiling mounted sconces with opal vandal resistant UV stabilized polycarbonate diffuser. Ideal for numerous indoor or outdoor applications. The paletta range of sconces are ADA compliant.