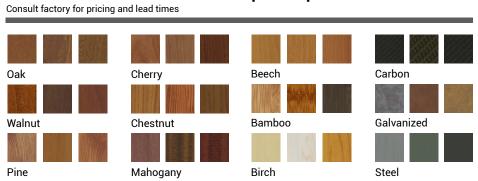

### Inspired by Nature Finishes

The Inspired by nature Finishing is a unique system of decorative powder coating. Our metal decoration process can easily transform the appearance of metal or aluminum product into a wood grain finish.

Wood grain coating can create beautiful wood-looking products of any sort. There are over 300 combinations of designs currently in use. Wood grains can be made with different colors, designs, etc.

Our powder coatings are certified for indoor and outdoor applications and are backed by a comprehensive warranty. These coatings rise to the highest conceivable standard of performance excellence and design innovation.

## **More Custom Finishes Available Upon Request**