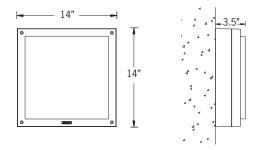

## 27w LED 2486 Lumens

**IP65 • Suitable For Wet Locations** IK08 • Impact Resistant (Vandal Resistant) Weight 10.6 lbs

**Mounting Detail** 