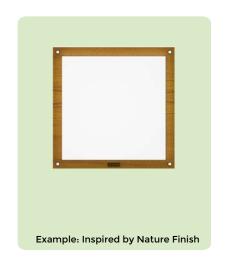

### Inspired by Nature Finishes

The Inspired by nature Finishing is a unique system of decorative powder coating. Our metal decoration process can easily transform the appearance of metal or aluminum product into a wood grain finish.

This patented technology enables the simulation of wood grain, and even marble or granite finish through the use of decorative powder coating.

The wood grain finish is so realistic that it's almost undistinguishable from real wood, even from a close visual inspection. The system of coating permeates the entire thickness of the coat and as a result, the coating cannot be removed by normal rubbing, chipping, or scratching