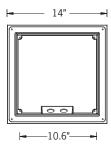

## 27w LED 2486 Lumens

**IP65 • Suitable For Wet Locations** IK08 • Impact Resistant (Vandal Resistant) Weight 10.6 lbs

**Mounting Detail** 