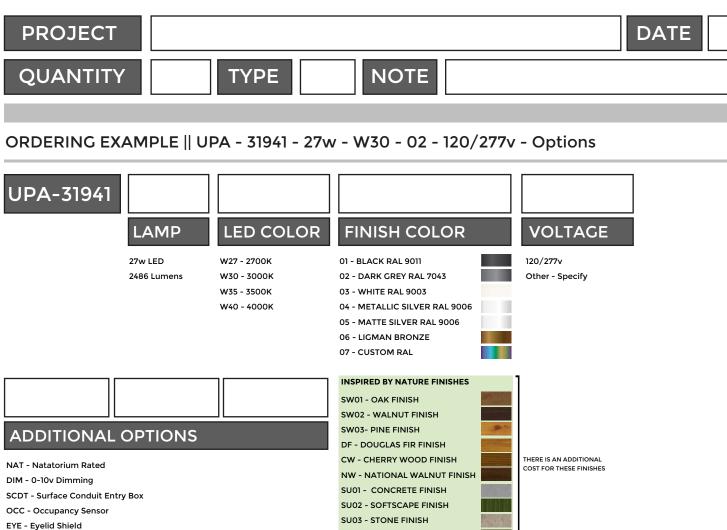

## **Additional Options (Consult Factory For Pricing)**

specify NAT in options.

**Eyelid Shield** 

NOTE: This decorative trim does not function as a junction box. Wire connections should be made inside the luminaire

## **UPA-31941**

Paletta 5 Large Surface

SU03 - STONE FINISH **SU04 - CORTEN FINISH** 