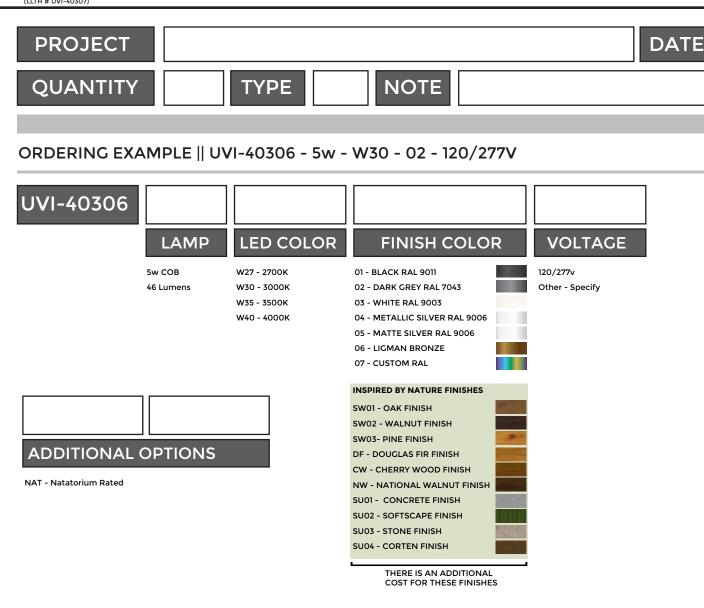

## Inspired by Nature Finishes

The Inspired by nature Finishing is a unique system of decorative powder coating. Our metal decoration process can easily transform the appearance of metal or aluminum product into a wood grain finish.

Galvanized concrete recessing box included. This fixture is suitable for concrete pour applications.

All Ligman fixtures can be manufactured using a special pre-treatment and coating process that ensures the fixture can be installed in natatoriums as well as environments with high concentrations of chlorine or salt and still maintain the 5 year warranty. For this natatorium rated process please specify NAT in options.