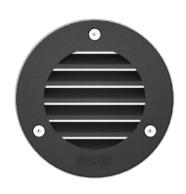

# 5w COB 46 Lumens

IP65 • Suitable For Wet Locations IK07 • Impact Resistant (Vandal Resistant) Weight 1.1 lbs

# Crystal Clear Low Iron Glass Lens

Provided with tempered, impact resistant crystal clear low iron glass ensuring no green glass tinge.

Precise optic design provides exceptional light control and precise distribution of light. LED CRI > 80

<u>Lumen - Maintenance Life</u> L80 /B10 at 50,000 hours (This means that at least 90% of the LED still achieve 80% of their original flux)

Powerful, compact wall-recessed accent and marker lights. Shielded or unshielded versions with recessing boxes and three light colors.