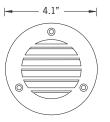

# 5w COB 46 Lumens

IP65 • Suitable For Wet Locations IK07 • Impact Resistant (Vandal Resistant) Weight 1.1 lbs

<u>Lumen - Maintenance Life</u> L80 /B10 at 50,000 hours (This means that at least 90% of the LED still achieve 80% of their original flux)

Powerful, compact wall-recessed accent and marker lights. Shielded or unshielded versions with recessing boxes and three light colors.