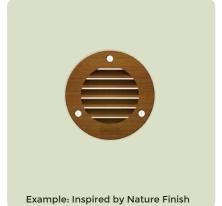

## Inspired by Nature Finishes

The Inspired by nature Finishing is a unique system of decorative powder coating. Our metal decoration process can easily transform the appearance of metal or aluminum product into a wood grain finish.

This patented technology enables the simulation of wood grain, and even marble or granite finish through the use of decorative powder coating.

The wood grain finish is so realistic that it's almost undistinguishable from real wood, even from a close visual inspection. The system of coating permeates the entire thickness of the coat and as a result, the coating cannot be removed by normal rubbing, chipping, or scratching.