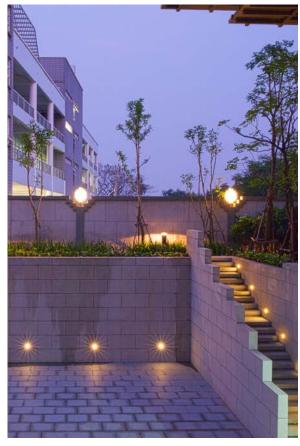

<u>Lumen - Maintenance Life</u> L80 /B10 at 50,000 hours (This means that at least 90% of the LED still achieve 80% of their original flux)

Powerful, compact wall-recessed accent and marker lights. Shielded or unshielded versions with recessing boxes and three light colors.

A range of round and square wall recessed luminaires. Suitable for indoor or outdoor applications for use in residential, pedestrian areas, and shopping malls, as a decorative wall guide light. The luminaires are provided with an integral 120-277v driver. Remote drivers can be provided.