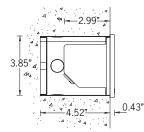

# 5w COB 46 Lumens

IP65 • Suitable For Wet Locations IK07 • Impact Resistant (Vandal Resistant) Weight 1.1 lbs

Galvanized concrete recessing box included. This fixture is suitable for concrete pour applications.

All Ligman fixtures can be manufactured using a special pre-treatment and coating process that ensures the fixture can be installed in natatoriums as well as environments with high concentrations of chlorine or salt and still maintain the 5 year warranty. For this natatorium rated process please specify NAT in options.