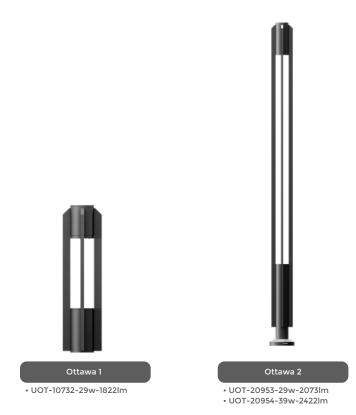

# Ottawa Product Family

## Ottawa Light Column

39w LED 2422 Lumens

IP65 Suitable for wet locations

act Resistant [Vandal Resistant]

Weight 52.3 lbs

13

<u>Lumen - Maintenance Life</u> L80 /B10 at 50,000 hours (This means that at least 90% of the LED still achieve 80% of their original flux)

Commercial urban space column. Sharp and elegant column design which makes a visual statement in the daytime and casts gentle clover-leaf patterns at night.

A stylish Dark Sky Compliant round high performance light column with downward light distribution using LED lamps. This light column offers optimal visual comfort through glare control by utilizing a controlled optics designed by Ligman. These columns have a round design providing a unique wide light distribution, offering an architecturally and aesthetically appealing look. The external sides of the supporting pillars are accented by light from the LED.

Color temperature 2700K, 3000K, 3500K and 4000K. The minimalistic shape provides distinctive lighting effects by night and decorative urban effect during the day. Suitable for pedestrian areas, precincts, building surrounds, shopping centers, squares and parks. The Ottawa Column comes standard with a unique waterproof internal driver housing compartment that is situated at the top of the pole to stop water and dust from entering the electrical components.