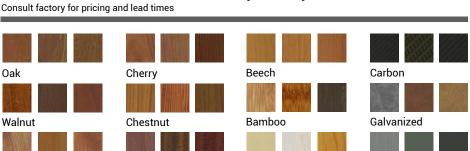

<u>Inspired by Nature Finishes</u>
The Inspired by nature Finishing is a unique system of decorative powder coating. Our metal decoration process can easily transform the appearance of metal or aluminum product into a wood grain finish.

This patented technology enables the simulation of wood grain, and even marble or granite finish through the use of decorative powder coating.

The wood grain finish is so realistic that it's almost undistinguishable from real wood, even from a close visual inspection. The system of coating permeates the entire thickness of the coat and as a result, the coating cannot be removed by normal rubbing, chipping, or scratching.