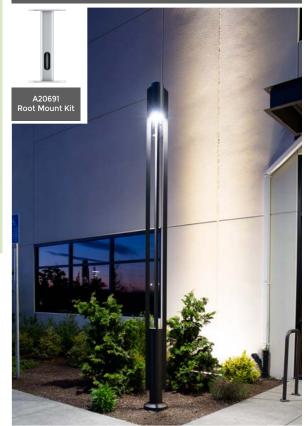

<u>Lumen - Maintenance Life</u> L80 /B10 at 50,000 hours (This means that at least 90% of the LED still achieve 80% of their original flux)

Commercial urban space column. Sharp and elegant column design which makes a visual statement in the daytime and casts gentle clover-leaf patterns at night.

A stylish Dark Sky Compliant round high performance light column with downward light distribution using LED lamps. This light column offers optimal visual comfort through glare control by utilizing a controlled optics designed by Ligman. These columns have a round design providing a unique wide light distribution, offering an architecturally and aesthetically appealing look. The external sides of the supporting pillars are accented by light from the LED.

Color temperature 2700K, 3000K, 3500K and 4000K. The minimalistic shape provides distinctive lighting effects by night and decorative urban effect during the day. Suitable for pedestrian areas, precincts, building surrounds, shopping centers, squares and parks. The Ottawa Column comes standard with a unique waterproof internal driver housing compartment that is situated at the top of the pole to stop water and dust from entering the electrical components.

This fixture is supplied completely wired with powercord and waterproof gland from the driver enclosure to the base of the column to ensure quick trouble-free installa-

Custom column heights are available, please specify. Provided with anchor bolts (the root mount kit is an option and is an adder)