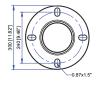

This fixture is supplied completely wired with powercord and waterproof gland from the driver enclosure to the base of the column to ensure quick trouble-free installa-

Custom column heights are available, please specify. Provided with anchor bolts (the root mount kit is an option and is an adder)

Reduced custom wattages can be provided to suit customer requirements. (Specify total watt requirement per fixture)

This product is provided complete with anchor bolts and laser cut steel bolt template.

### Additional Options (Consult Factory For Pricing)

**Mounting Detail** 