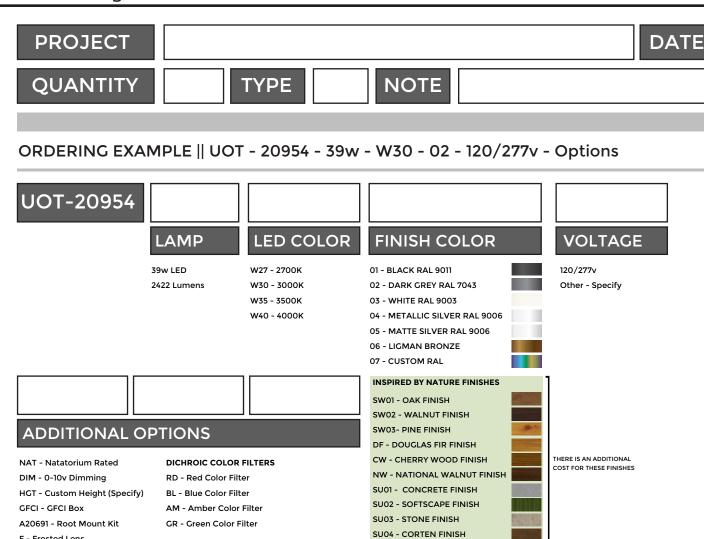

## UOT-20954

<u>Inspired by Nature Finishes</u>
The Inspired by nature Finishing is a unique system of decorative powder coating. Our metal decoration process can easily transform the appearance of metal or aluminum product into a wood grain finish.

This patented technology enables the simulation of wood grain, and even marble or granite finish through the use of decorative powder coating.

The wood grain finish is so realistic that it's almost undistinguishable from real wood, even from a close visual inspection. The system of coating permeates the entire thickness of the coat and as a result, the coating cannot be removed by normal rubbing, chipping, or scratching.

After pre-treatment the prepared parts are powder coated with a specially formulated polyurethane powder. This powder provides protection against wear, abrasion, impact and corrosion and acts as the relief base color for the finalized metal

The component is then wrapped with a sheet of non-porous film with the selected decoration pattern printed on it using special high temperature inks.

This printed film transfer is vacuum-sealed to the surface for a complete thermo print and then transferred into a customized oven. The oven transforms the ink into different forms within the paint layer before it becomes solid. Finally, the film is removed, and a vivid timber look on aluminum remains

Wood grain coating can create beautiful wood-looking products of any sort. There are over 300 combinations of designs currently in use. Wood grains can be made with different colors, designs, etc.

Our powder coatings are certified for indoor and outdoor applications and are backed by a comprehensive warranty. These coatings rise to the highest conceivable standard of performance excellence and design innovation.

- Resistance to salt-acid room, accelerated aging
- Boiling water, lime and condensed water resistant
   Anti-Graffiti, Anti-Slip, Anti-Microbial, Anti-Scratch
- Super durable (UV resistant)

<u>Hardware</u> Provided Hardware is Marine grade 316 Stainless steel.