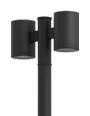

# Tango 33

- UTA-80551-37w-3910lm
- UTA-80551-28w-3128lm
- UTA-80551-20w-2234lm
- UTA-80552-29w-2566lm [ASYM]
- UTA-80553-42w-3418Im [ASYM]

- UTA-80561-37w-3910lm
- UTA-80561-28w-3128lm
- UTA-80561-20w-2234lm
- UTA-80562-29w-2566Im [ASYM]
- UTA-80563-42w-3418Im [ASYM]