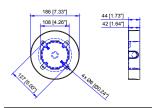

# Tango 33 Cylindrical Ceiling Downlight

37w LED - 3910lm | 28w - 3128lm | 20w - 2234lm IP65 • Suitable For Wet Locations IK08 • Impact Resistant (Vandal Resistant) Weight 8.1 lbs

— 7.3"——

Ligman's micro Variable Optical System provides the ability to interchange, mix & rotate optics to provide specific light distributions for optimized spacing and uniformity.

# Lumen - Maintenance Life

L80 /B10 at 50,000 hours (This means that at least 90% of the LED still achieve 80% of their original flux)

Circular or square form technical surface-ceiling downlight range. Completely tailorable ceiling-mounted optical lighting solutions for perfect task or architectural lighting.

A range of round and square surface mounted exterior downlight luminaires. The luminaires are suitable for indoor and outdoor applications for use in residential, shopping and public areas as surface ceiling downlights. The luminaire is provided with an integral driver and is available in asymmetrical light distribution for Type II, III, and IV. Color temperature 2700K, 3000K, 3500K and 4000K, LED CRI >80 and life time 50,000 Hours.