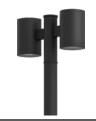

# Tango 33

- UTA-80551-37w-3910lm
- UTA-80551-28w-3128lm
- UTA-80551-20w-2234lm
- UTA-80552-29w-2566lm [ASYM]
- UTA-80553-42w-3418Im [ASYM]

- UTA-80561-37w-3910lm
- UTA-80561-28w-3128lm
- UTA-80561-20w-2234lm
- UTA-80562-29w-2566Im [ASYM]
- UTA-80563-42w-3418Im [ASYM]