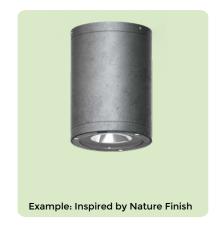

# Tango 33 Cylindrical Ceiling Downlight

37w LED - 3910lm | 28w - 3128lm | 20w - 2234lm IP65 • Suitable For Wet Locations IK08 • Impact Resistant (Vandal Resistant) Weight 8.1 lbs

— 7.3"——

Ligman's micro Variable Optical System provides the ability to interchange, mix & rotate optics to provide specific light distributions for optimized spacing and uniformity.

### **Inspired by Nature Finishes**

Inspired by Nature Finishes
The Inspired by nature Finishing is a unique system of
decorative powder coating. Our metal decoration process can
easily transform the appearance of metal or aluminum product into a wood grain finish.

This patented technology enables the simulation of wood grain, and even marble or granite finish through the use of decorative

The wood grain finish is so realistic that it's almost undistinguishable from real wood, even from a close visual inspection. The system of coating permeates the entire thickness of the coat and as a result, the coating cannot be removed by normal rubbing, chipping, or scratching.