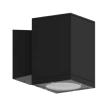

# Tango 33 Cylindrical Ceiling Downlight

37w LED - 3910lm | 28w - 3128lm | 20w - 2234lm IP65 • Suitable For Wet Locations IK08 • Impact Resistant (Vandal Resistant) Weight 8.1 lbs

— 7.3"——

Ligman's micro Variable Optical System provides the ability to interchange, mix & rotate optics to provide specific light distributions for optimized spacing and uniformity.