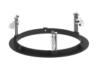

Ceiling surface installation. A80281 Mounting ring for semi recessed installation as accessory.

A matching SCE surface conduit entry box option can be provided as an option for an attractive solution to surface conduit power supply.

# Additional Options (Consult Factory For Pricing)

Surface Conduit Box Trim

Semi-recessed Ring

NOTE: This trim covers a <u>shallow single gang</u>, surface mount junction box [Provided by contractor] Example: Hubbell: - 5361-0 - 1-Gang Weatherproof Box, Five 1/2" in Threaded Outlets - or - 5372-0 1-Gang Weatherproof Box, Five 3/4 in. Threaded Outlets