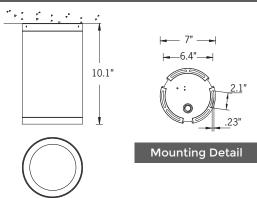

# Tango 33 Cylindrical Ceiling Downlight

37w LED - 3910lm | 28w - 3128lm | 20w - 2234lm IP65 • Suitable For Wet Locations IK08 • Impact Resistant (Vandal Resistant) Weight 8.1 lbs

— 7.3"——

Ligman's micro Variable Optical System provides the ability to interchange, mix & rotate optics to provide specific light distributions for optimized spacing and uniformity.

Ceiling surface installation. A80281 Mounting ring for semi recessed installation as accessory.

A matching SCE surface conduit entry box option can be provided as an option for an attractive solution to surface conduit power supply.