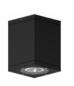

# Tango 33 Cylindrical Ceiling Downlight

37w LED - 3910lm | 28w - 3128lm | 20w - 2234lm IP65 • Suitable For Wet Locations IK08 • Impact Resistant (Vandal Resistant) Weight 8.1 lbs

— 7.3"——

Ligman's micro Variable Optical System provides the ability to interchange, mix & rotate optics to provide specific light distributions for optimized spacing and uniformity.