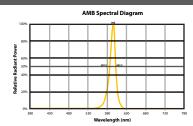

# Narrow-Spectrum Amber LEDs

Peak wavelength between 585 & 595 nanometers and a full width of 50% power no greater than 15 nanometers.