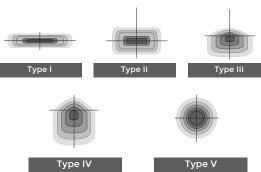

A range of round and square surface mounted exterior downlight luminaires. The luminaires are suitable for indoor and outdoor applications for use in residential, shopping and public areas as surface ceiling downlights. The luminaire is provided with an integral driver and is available in asymmetrical light distribution for Type II, III, and IV. Color temperature 2700K, 3000K, 3500K and 4000K, LED CRI >80 and life time 50,000 Hours.