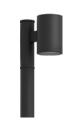

# Tango 33 Cylindrical Ceiling Downlight

37w LED - 3910lm | 28w - 3128lm | 20w - 2234lm IP65 • Suitable For Wet Locations IK08 • Impact Resistant (Vandal Resistant) Weight 8.1 lbs

— 7.3"——

Ligman's micro Variable Optical System provides the ability to interchange, mix & rotate optics to provide specific light distributions for optimized spacing and uniformity.