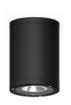

# Tango 33 Cylindrical Ceiling Downlight

37w LED - 3910lm | 28w - 3128lm | 20w - 2234lm IP65 • Suitable For Wet Locations IK08 • Impact Resistant (Vandal Resistant) Weight 8.1 lbs

— 7.3"——

Ligman's micro Variable Optical System provides the ability to interchange, mix & rotate optics to provide specific light distributions for optimized spacing and uniformity.