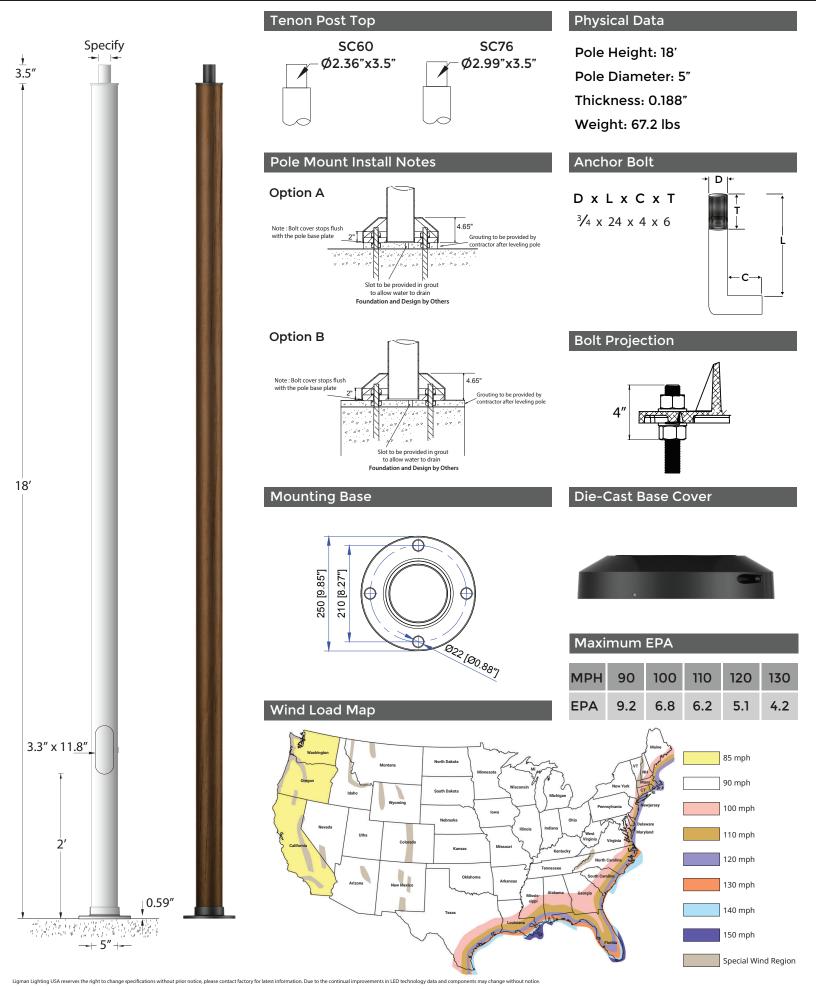

#### Not to scale template:

This drawing is being furnished for reference dimensions only and cannot be used as a template to set anchor bolts. Since it is "not to scale" Ligman accepts no responsibility for its intended use. Refer to site plans and specification before installing any anchor bolts.

\* Contact Ligman Lighting USA for bolt template prior to pouring anchor bolts.