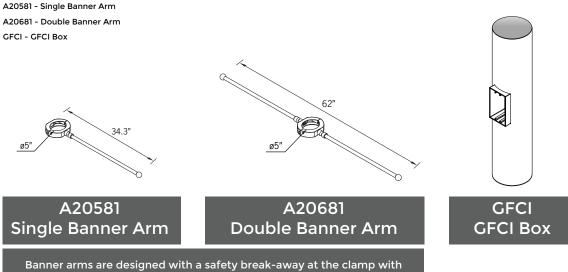

#### ADDITIONAL OPTIONS - CONSULT FACTORY FOR PRICING

an internal safety wire that prevents the arm from falling to the ground.