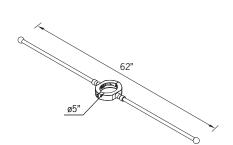

## ADDITIONAL OPTIONS - CONSULT FACTORY FOR PRICING

A20581 - Single Banner Arm A20681 - Double Banner Arm

GFCI - GFCI Box

A20681 Double Banner Arm

GFCI GFCI Box

Banner arms are designed with a safety break-away at the clamp with an internal safety wire that prevents the arm from falling to the ground.