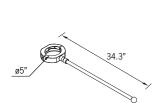

## ADDITIONAL OPTIONS - CONSULT FACTORY FOR PRICING

A20581 - Single Banner Arm A20681 - Double Banner Arm

GFCI - GFCI Box

A20681 Double Banner Arm

GFCI GFCI Box

Banner arms are designed with a safety break-away at the clamp with an internal safety wire that prevents the arm from falling to the ground.