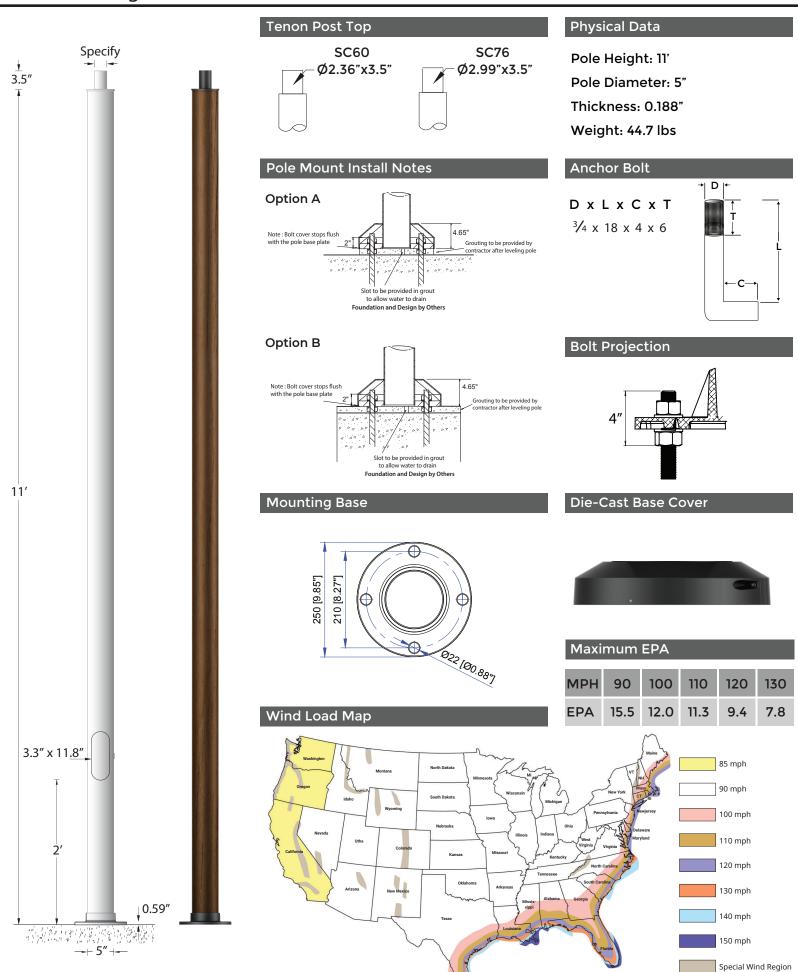

## APD-RSA-5018-11'-5" DIA - .188"-WOODLAND Round Straight Aluminum Pole

## APD-RSA-5018-11'-5" DIA - .188"-WOODLAND

Round Straight Aluminum Pole

| PROJECT                                                    |                                                                                             | DATE                                                                                                                                                                                                                                                                                                                                                                                                                                                                                                                                                                                                                                                                                                                                                                                                                                                                                                                                                                                                                                                                                                                                                                                                                                                                                                                                                                                                                                                                                                                                                                                                                                                                                                                                                                                                                                                                                                                                                                                                                                                                                                                           |
|------------------------------------------------------------|---------------------------------------------------------------------------------------------|--------------------------------------------------------------------------------------------------------------------------------------------------------------------------------------------------------------------------------------------------------------------------------------------------------------------------------------------------------------------------------------------------------------------------------------------------------------------------------------------------------------------------------------------------------------------------------------------------------------------------------------------------------------------------------------------------------------------------------------------------------------------------------------------------------------------------------------------------------------------------------------------------------------------------------------------------------------------------------------------------------------------------------------------------------------------------------------------------------------------------------------------------------------------------------------------------------------------------------------------------------------------------------------------------------------------------------------------------------------------------------------------------------------------------------------------------------------------------------------------------------------------------------------------------------------------------------------------------------------------------------------------------------------------------------------------------------------------------------------------------------------------------------------------------------------------------------------------------------------------------------------------------------------------------------------------------------------------------------------------------------------------------------------------------------------------------------------------------------------------------------|
| QUANTITY                                                   | TYPE                                                                                        | NOTE                                                                                                                                                                                                                                                                                                                                                                                                                                                                                                                                                                                                                                                                                                                                                                                                                                                                                                                                                                                                                                                                                                                                                                                                                                                                                                                                                                                                                                                                                                                                                                                                                                                                                                                                                                                                                                                                                                                                                                                                                                                                                                                           |
|                                                            |                                                                                             |                                                                                                                                                                                                                                                                                                                                                                                                                                                                                                                                                                                                                                                                                                                                                                                                                                                                                                                                                                                                                                                                                                                                                                                                                                                                                                                                                                                                                                                                                                                                                                                                                                                                                                                                                                                                                                                                                                                                                                                                                                                                                                                                |
| ORDERING EX                                                | AMPLE    APD-RSA-50                                                                         | 018-11'-5" DIA .188"-SC60-02-Options                                                                                                                                                                                                                                                                                                                                                                                                                                                                                                                                                                                                                                                                                                                                                                                                                                                                                                                                                                                                                                                                                                                                                                                                                                                                                                                                                                                                                                                                                                                                                                                                                                                                                                                                                                                                                                                                                                                                                                                                                                                                                           |
| TENON  SC60 - 2.36" x 3.5" Tenon SC76 - 2.99" x 3.5" Tenon | FINISH COLOR  DF - DOUGLAS FIR FINISH  CW - CHERRY WOOD FINISH  NW - NATIONAL WALNUT FINISH | The Ligman faux timber sets the standard for the latest innovations in timber finish on aluminum worldwide. The timber look on aluminum is both gorgeous and adaptable to a variety of uses from poles, bollards and sconces.  Ligman utilizes innovations in faux timber on aluminum technology to create stunning materials for both commercial and residential applications. The process begins by pre-treating raw aluminum to develop light layers of amorphous oxide. Non-hazardous powder paint is applied by electrostatic guns to create a 2.5 mils layer of coating.  A printed film transfer is vacuum sealed to the surface for a complete thermo print and then transferred into a customized oven. The oven transforms the ink into different forms within the paint layer before it becomes solid. Finally, the film is removed and provides a vivid timber look on the aluminum.  Faux timber on aluminum creates a realistic and durable solution to traditional building options while retaining the stunning appearance of timber. Businesses and contractors will appreciate the light-weight strength of timber finish on aluminum that saves on labour and transportation costs.  This coating protects the aluminum from weather, corrosion, humidity, light and is fire-retardant.  Timber finish powder coating creates a superior, high-definition coloration that does not fade compared to conventional timber.  The process operates under precise standards, garnering certificates from the American Architectural Manufactures Association (AAMA) and acknowledged by the European Laboratory and Research Organization.  This product is available in a wide array of stunning colors and patterns to create a custom look.  (Contact factory for more details)  This environmentally conscious process saves extensive quantities of timber.  Ligman recognizes how our environment and natural resources are fragile and precious. So as an integral part of our Corporate Social Responsibility company policy, we strive to always minimize our environmental impact as well as offer tru |
|                                                            |                                                                                             |                                                                                                                                                                                                                                                                                                                                                                                                                                                                                                                                                                                                                                                                                                                                                                                                                                                                                                                                                                                                                                                                                                                                                                                                                                                                                                                                                                                                                                                                                                                                                                                                                                                                                                                                                                                                                                                                                                                                                                                                                                                                                                                                |