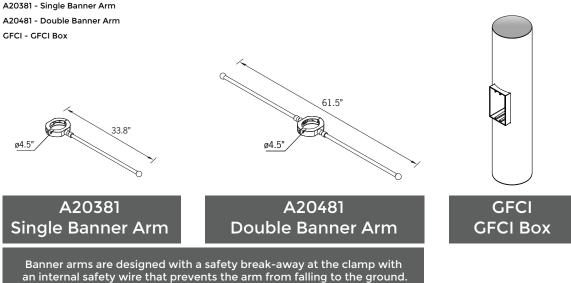

## APD-RSA-4514-8'-4.5" DIA .14"-WOODLAND

## Round Straight Aluminum Pole





.....

Ligman Lighting USA reserves the right to change specifications without prior notice, please contact factory for latest information. Due to the continual improvements in LED technology data and components may change wi

## APD-RSA-4514-8'-4.5" DIA .14"-WOODLAND





## Not to scale template:

This drawing is being furnished for reference dimensions only and cannot be used as a template to set anchor bolts. Since it is "not to scale" Ligman accepts no responsibility for its intended use. Refer to site plans and specification before installing any anchor bolts.

\* Contact Ligman Lighting USA for bolt template prior to pouring anchor bolts.