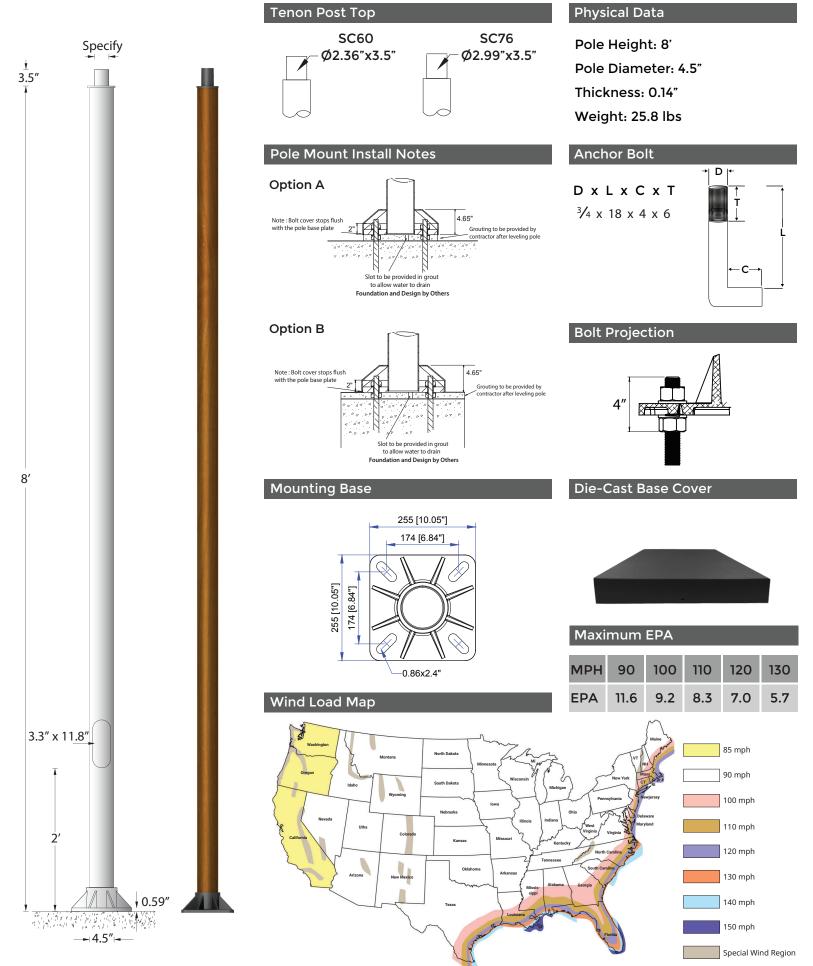

## Not to scale template:

This drawing is being furnished for reference dimensions only and cannot be used as a template to set anchor bolts. Since it is "not to scale" Ligman accepts no responsibility for its intended use. Refer to site plans and specification before installing any anchor bolts.

\* Contact Ligman Lighting USA for bolt template prior to pouring anchor bolts.