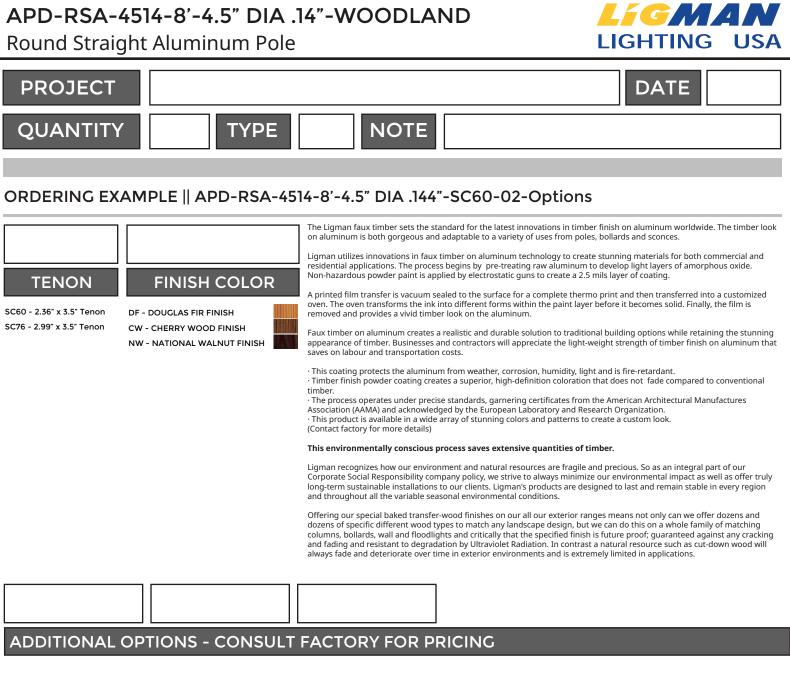

## APD-RSA-4514-8'-4.5" DIA .14"-WOODLAND

## Round Straight Aluminum Pole





.....

Ligman Lighting USA reserves the right to change specifications without prior notice, please contact factory for latest information. Due to the continual improvements in LED technology data and components may change wi

## APD-RSA-4514-8'-4.5" DIA .14"-WOODLAND





## Not to scale template:

This drawing is being furnished for reference dimensions only and cannot be used as a template to set anchor bolts. Since it is "not to scale" Ligman accepts no responsibility for its intended use. Refer to site plans and specification before installing any anchor bolts.

\* Contact Ligman Lighting USA for bolt template prior to pouring anchor bolts.