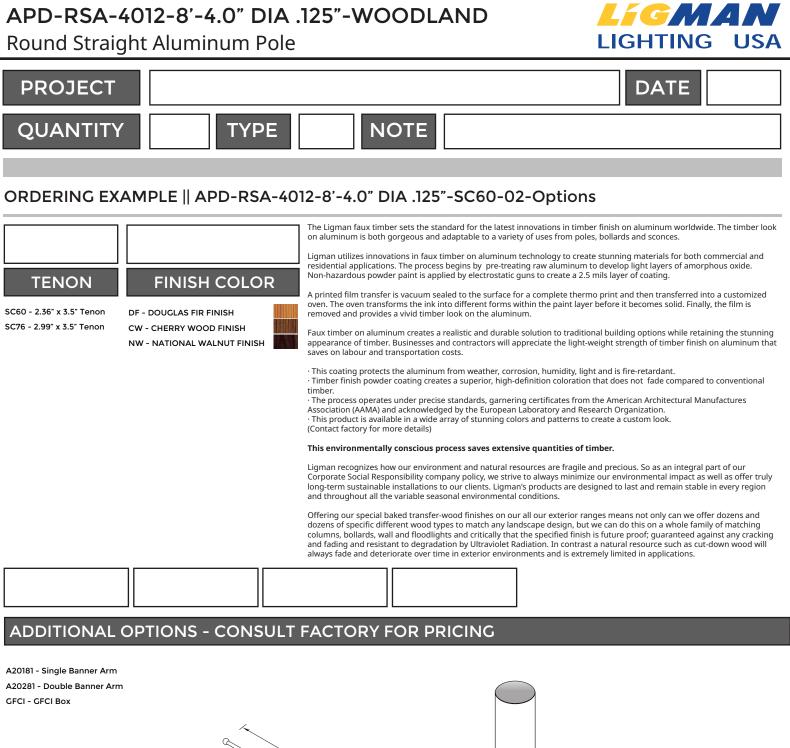

## APD-RSA-4012-8'-4.0" DIA .125"-WOODLAND

## Round Straight Aluminum Pole

Ligman Lighting USA reserves the right to change specifications without prior notice, please contact factory for latest information. Due to the continual improvements in LED technology data and components may change with

## APD-RSA-4012-8'-4.0" DIA .125"-WOODLAND

61.1" 33.3"  $\searrow$ A20181 A20281 **GFCI** Single Banner Arm **Double Banner Arm GFCI Box** 

Banner arms are designed with a safety break-away at the clamp with an internal safety wire that prevents the arm from falling to the ground.