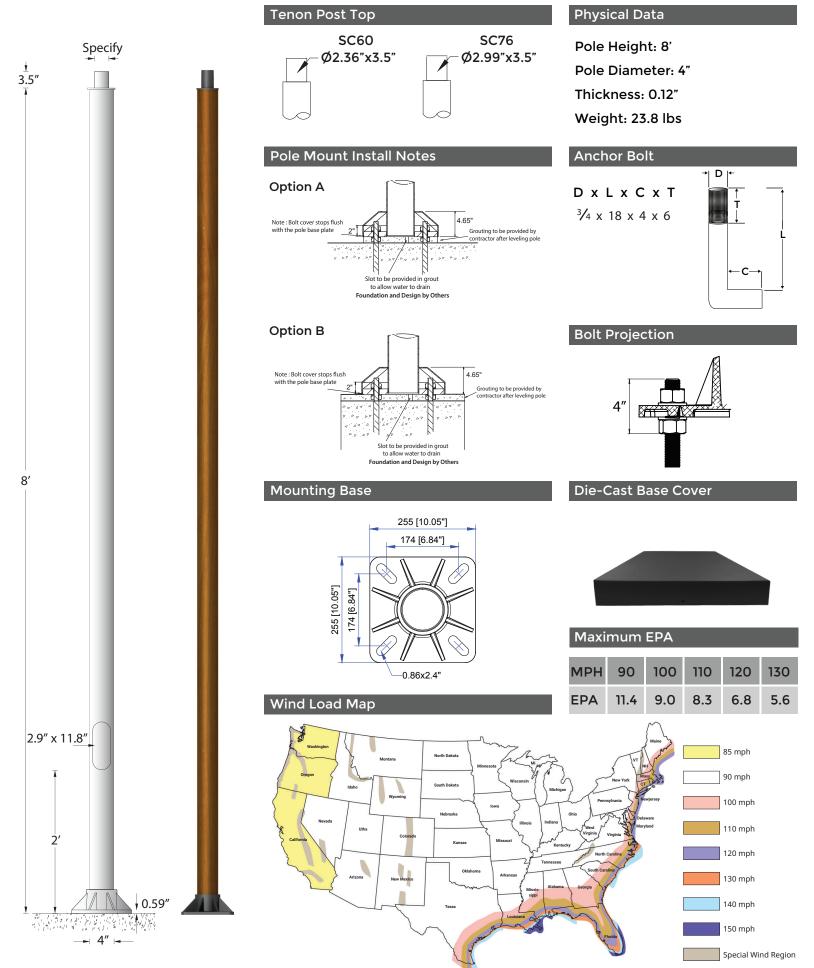

## Not to scale template:

This drawing is being furnished for reference dimensions only and cannot be used as a template to set anchor bolts. Since it is "not to scale" Ligman accepts no responsibility for its intended use. Refer to site plans and specification before installing any anchor bolts.

\* Contact Ligman Lighting USA for bolt template prior to pouring anchor bolts.