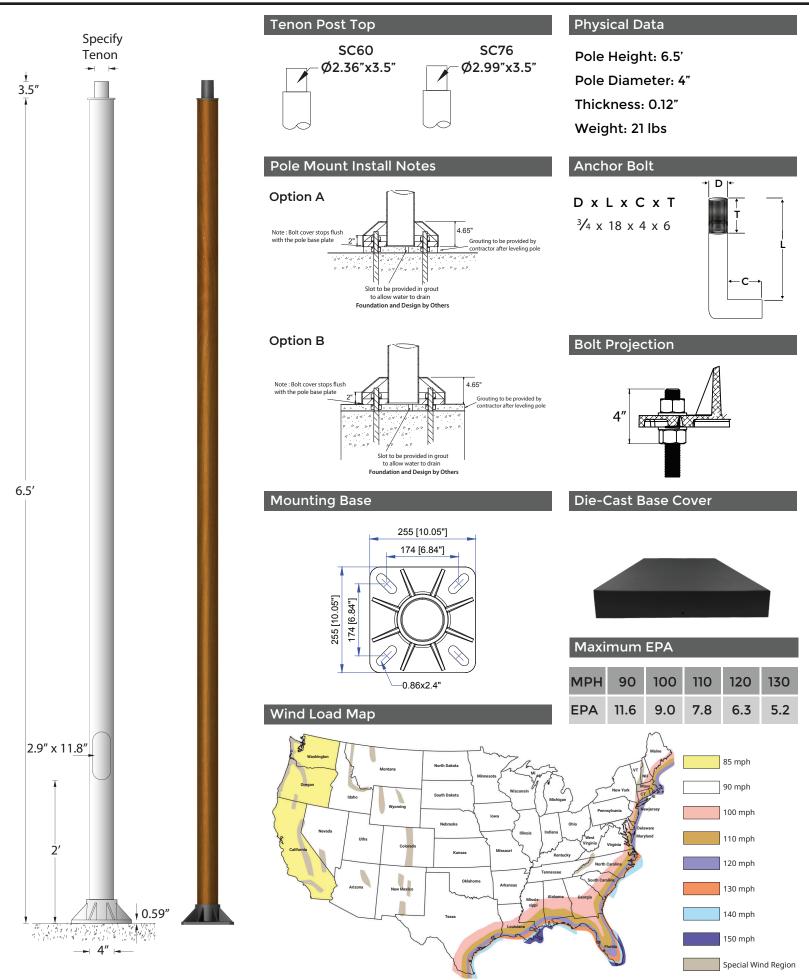

## APD-RSA-4012-6.5'-4.0" DIA .125"-WOODLAND

Round Straight Aluminum Pole

| PROJECT                                                                     |                                                         |             |                                                                                                                                                                                                                                                                                                                                                                                                                                                                                             |                                                                                                                                                                                                                                                                                                            |                                                                                                                                                                                                                                                                                                                                                                                                                                                                                                                                                                 | DATE                                                                                                                                                                                                                                                                                                               |                                                                                                                                                                 |
|-----------------------------------------------------------------------------|---------------------------------------------------------|-------------|---------------------------------------------------------------------------------------------------------------------------------------------------------------------------------------------------------------------------------------------------------------------------------------------------------------------------------------------------------------------------------------------------------------------------------------------------------------------------------------------|------------------------------------------------------------------------------------------------------------------------------------------------------------------------------------------------------------------------------------------------------------------------------------------------------------|-----------------------------------------------------------------------------------------------------------------------------------------------------------------------------------------------------------------------------------------------------------------------------------------------------------------------------------------------------------------------------------------------------------------------------------------------------------------------------------------------------------------------------------------------------------------|--------------------------------------------------------------------------------------------------------------------------------------------------------------------------------------------------------------------------------------------------------------------------------------------------------------------|-----------------------------------------------------------------------------------------------------------------------------------------------------------------|
| QUANTITY                                                                    | ′                                                       | TYPE        | NOT                                                                                                                                                                                                                                                                                                                                                                                                                                                                                         | Е                                                                                                                                                                                                                                                                                                          |                                                                                                                                                                                                                                                                                                                                                                                                                                                                                                                                                                 |                                                                                                                                                                                                                                                                                                                    |                                                                                                                                                                 |
|                                                                             |                                                         |             |                                                                                                                                                                                                                                                                                                                                                                                                                                                                                             |                                                                                                                                                                                                                                                                                                            |                                                                                                                                                                                                                                                                                                                                                                                                                                                                                                                                                                 |                                                                                                                                                                                                                                                                                                                    |                                                                                                                                                                 |
|                                                                             |                                                         |             |                                                                                                                                                                                                                                                                                                                                                                                                                                                                                             |                                                                                                                                                                                                                                                                                                            |                                                                                                                                                                                                                                                                                                                                                                                                                                                                                                                                                                 |                                                                                                                                                                                                                                                                                                                    |                                                                                                                                                                 |
| ORDERING EX                                                                 | AMPLE    A                                              | PD-RSA-401  | 2-6.5'-4.0" DIA                                                                                                                                                                                                                                                                                                                                                                                                                                                                             | -"125. ۵                                                                                                                                                                                                                                                                                                   | SC60-02-Option                                                                                                                                                                                                                                                                                                                                                                                                                                                                                                                                                  | ons                                                                                                                                                                                                                                                                                                                |                                                                                                                                                                 |
| TENON  SC60 - 2.36" x 3.5" Tenon  SC76 - 2.99" x 3.5" Tenon                 | FINISH DF - DOUGLAS FIR CW - CHERRY WOO NW - NATIONAL W | DD FINISH   | on aluminum is both gorged Ligman utilizes innovations i residential applications. The Non-hazardous powder pair A printed film transfer is vac oven. The oven transforms t removed and provides a viving Faux timber on aluminum crappearance of timber. Busin saves on labour and transpotation of the process operates unde Association (AAMA) and ackrathis product is available in (Contact factory for more de This environmentally consumprise Social Responsibilises and positions. | us and adapt. In faux timber process begin t is applied by uum sealed to be ink into diff d timber look eates a realist esses and corrtation costs. In uminum from an or creates a singular precise standowledged by a wide array of tails)  It cious process to be into the company pations to our atoms. | on aluminum technology to cre is by pre-treating raw aluminum relectrostatic guns to create a 2 the surface for a complete ther ferent forms within the paint lay on the aluminum.  cic and durable solution to tradit tractors will appreciate the light weather, corrosion, humidity, li uperior, high-definition coloratic dards, garnering certificates fro the European Laboratory and R if stunning colors and patterns t  saves extensive quantities of sand natural resources are dialogous, we strive to always minim clients. Ligman's products are d | tate stunning materials for both on to develop light layers of amorp. 5 mils layer of coating.  Tromo print and then transferred in the before it becomes solid. Finally strength of timber finish that does not fade compared that does not fade compared the the American Architectural Malesearch Organization. | commercial and phous oxide.  Into a customized ly, the film is ining the stunning on aluminum that to conventional anufactures  part of our well as offer truly |
|                                                                             |                                                         |             | dozens of specific different was columns, bollards, wall and fading and resistant to design the columns.                                                                                                                                                                                                                                                                                                                                                                                    | vood types to<br>loodlights and<br>legradation b                                                                                                                                                                                                                                                           | match any landscape design, bu<br>d critically that the specified finis                                                                                                                                                                                                                                                                                                                                                                                                                                                                                         | anges means not only can we off<br>ut we can do this on a whole fam<br>sh is future proof; guaranteed ag<br>ast a natural resource such as cut<br>remely limited in applications.                                                                                                                                  | ily of matching<br>painst any cracking                                                                                                                          |
| ADDITIONAL                                                                  | ODTIONS                                                 | CONCLUT     | FACTORY FOR                                                                                                                                                                                                                                                                                                                                                                                                                                                                                 |                                                                                                                                                                                                                                                                                                            | INC                                                                                                                                                                                                                                                                                                                                                                                                                                                                                                                                                             |                                                                                                                                                                                                                                                                                                                    |                                                                                                                                                                 |
| ADDITIONAL                                                                  | OPTIONS .                                               | - CONSULT   | FACTORTFOR                                                                                                                                                                                                                                                                                                                                                                                                                                                                                  | RPRIC                                                                                                                                                                                                                                                                                                      | ING                                                                                                                                                                                                                                                                                                                                                                                                                                                                                                                                                             |                                                                                                                                                                                                                                                                                                                    |                                                                                                                                                                 |
| A20181 - Single Banner Arm<br>A20281 - Double Banner Arm<br>GFCI - GFCI Box | 3.3"                                                    | <u>ø</u> 4" | 61.1"                                                                                                                                                                                                                                                                                                                                                                                                                                                                                       | Y                                                                                                                                                                                                                                                                                                          |                                                                                                                                                                                                                                                                                                                                                                                                                                                                                                                                                                 |                                                                                                                                                                                                                                                                                                                    |                                                                                                                                                                 |
| A20181<br>Single Banne                                                      |                                                         |             | 20281<br>Banner Arm                                                                                                                                                                                                                                                                                                                                                                                                                                                                         | П                                                                                                                                                                                                                                                                                                          | GFCI<br>GFCI Box                                                                                                                                                                                                                                                                                                                                                                                                                                                                                                                                                |                                                                                                                                                                                                                                                                                                                    |                                                                                                                                                                 |

## Not to scale template:

This drawing is being furnished for reference dimensions only and cannot be used as a template to set anchor bolts. Since it is "not to scale" Ligman accepts no responsibility for its intended use. Refer to site plans and specification before installing any anchor bolts.