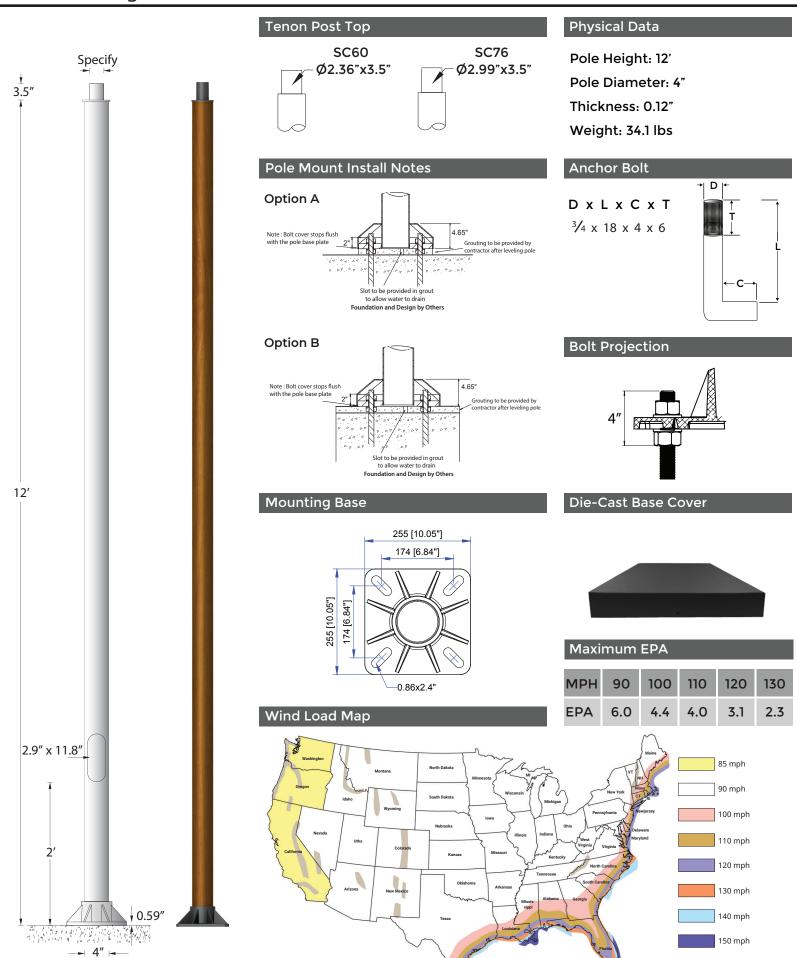

## ADDITIONAL OPTIONS - CONSULT FACTORY FOR PRICING

A20181 - Single Banner Arm A20281 - Double Banner Arm

GFCI - GFCI Box

A20281 Double Banner Arm

GFCI GFCI Box

Banner arms are designed with a safety break-away at the clamp with an internal safety wire that prevents the arm from falling to the ground.