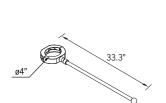

## ADDITIONAL OPTIONS - CONSULT FACTORY FOR PRICING

A20181 - Single Banner Arm A20281 - Double Banner Arm

GFCI - GFCI Box

A20281 Double Banner Arm

GFCI GFCI Box

Banner arms are designed with a safety break-away at the clamp with an internal safety wire that prevents the arm from falling to the ground.