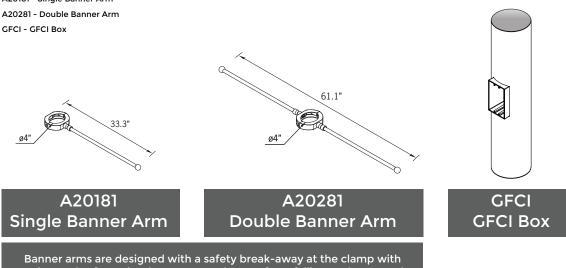

## APD-RSA-4012-11'-4.0" DIA .125"-WOODLAND

an internal safety wire that prevents the arm from falling to the ground.