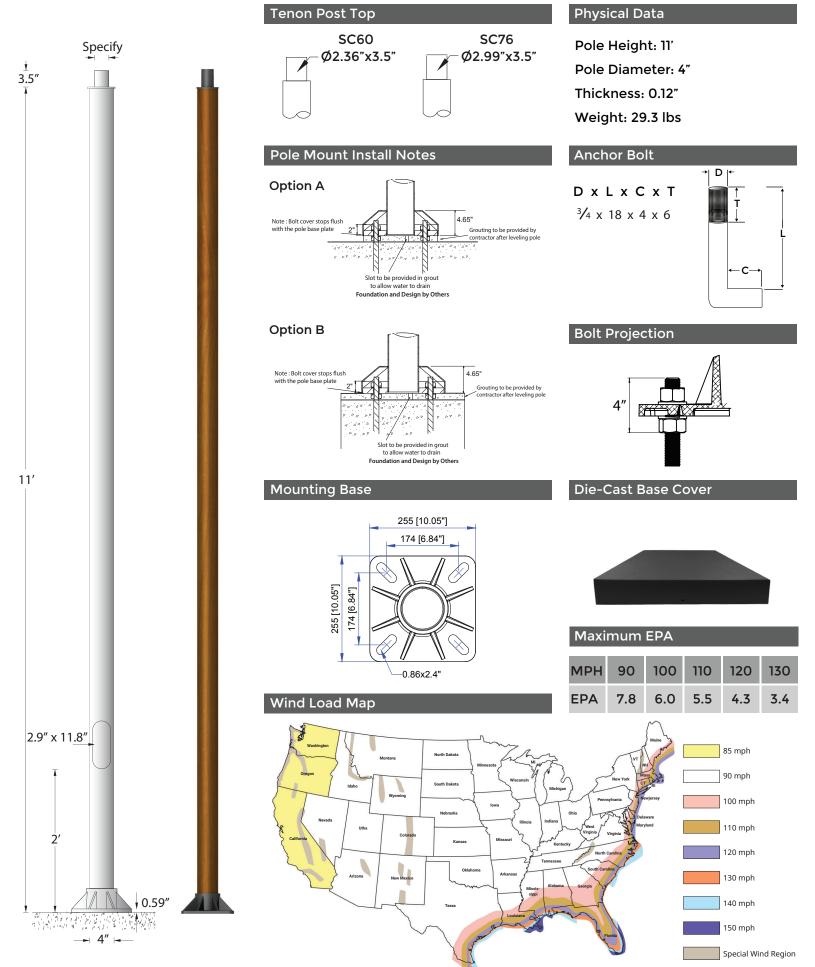

## Not to scale template:

This drawing is being furnished for reference dimensions only and cannot be used as a template to set anchor bolts. Since it is "not to scale" Ligman accepts no responsibility for its intended use. Refer to site plans and specification before installing any anchor bolts.

\* Contact Ligman Lighting USA for bolt template prior to pouring anchor bolts.