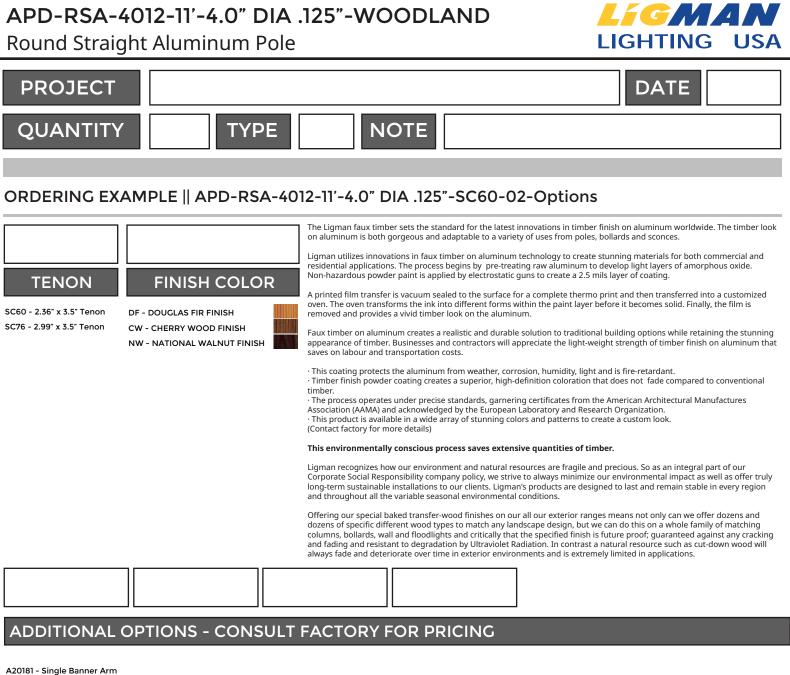

## APD-RSA-4012-11'-4.0" DIA .125"-WOODLAND Round Straight Aluminum Pole

otice

Ligman Lighting USA reserves the right to change specifications without prior notice, please contact factory for latest information. Due to the continual improvements in LED technology data and components may change without