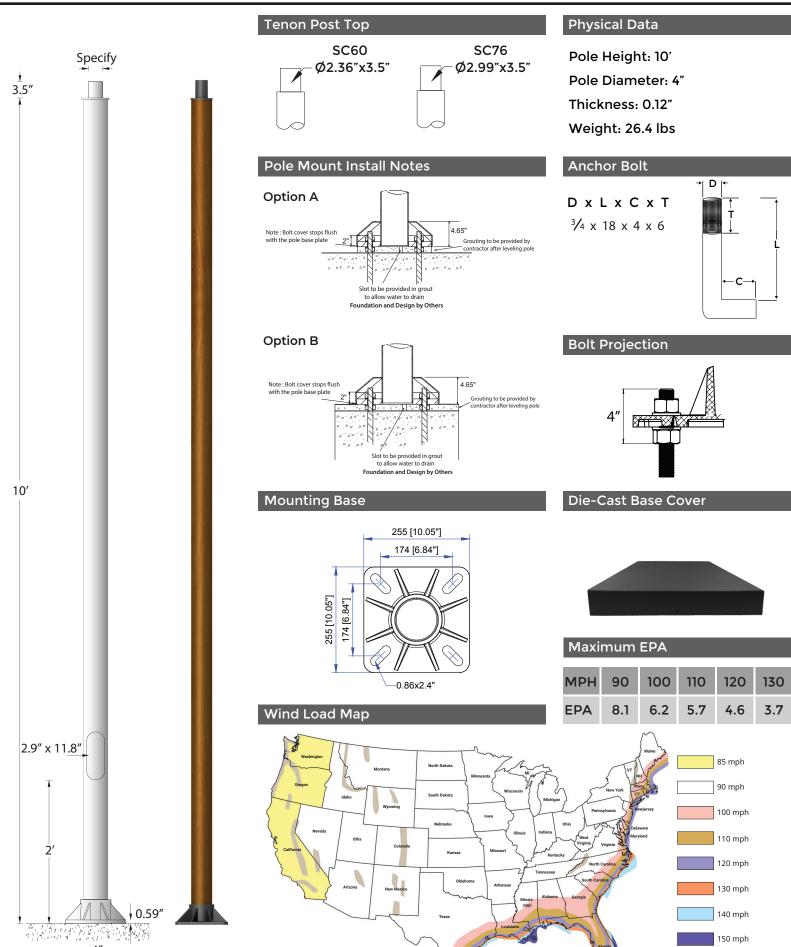

## APD-RSA-4012-10'-4.0" DIA .125"-WOODLAND

Round Straight Aluminum Pole

| PROJECT                                                                     |                     | DATE                                                                                                                                                                                                                                                                                                                                                                                                                                                                                                                                                                                                                   |
|-----------------------------------------------------------------------------|---------------------|------------------------------------------------------------------------------------------------------------------------------------------------------------------------------------------------------------------------------------------------------------------------------------------------------------------------------------------------------------------------------------------------------------------------------------------------------------------------------------------------------------------------------------------------------------------------------------------------------------------------|
| QUANTITY                                                                    | TYPE                | NOTE                                                                                                                                                                                                                                                                                                                                                                                                                                                                                                                                                                                                                   |
|                                                                             |                     |                                                                                                                                                                                                                                                                                                                                                                                                                                                                                                                                                                                                                        |
| ORDERING EX                                                                 | AMPLE    APD-RSA-40 | 12-10'-4.0" DIA .125"-SC60-02-Options                                                                                                                                                                                                                                                                                                                                                                                                                                                                                                                                                                                  |
|                                                                             |                     | The Ligman faux timber sets the standard for the latest innovations in timber finish on aluminum worldwide. The timber look on aluminum is both gorgeous and adaptable to a variety of uses from poles, bollards and sconces.                                                                                                                                                                                                                                                                                                                                                                                          |
| TENON                                                                       |                     | Ligman utilizes innovations in faux timber on aluminum technology to create stunning materials for both commercial and residential applications. The process begins by pre-treating raw aluminum to develop light layers of amorphous oxide.  Non-hazardous powder paint is applied by electrostatic guns to create a 2.5 mils layer of coating.                                                                                                                                                                                                                                                                       |
| SC60 - 2.36" x 3.5" Tenon<br>SC76 - 2.99" x 3.5" Tenon                      |                     | A printed film transfer is vacuum sealed to the surface for a complete thermo print and then transferred into a customized oven. The oven transforms the ink into different forms within the paint layer before it becomes solid. Finally, the film is removed and provides a vivid timber look on the aluminum.                                                                                                                                                                                                                                                                                                       |
|                                                                             |                     | Faux timber on aluminum creates a realistic and durable solution to traditional building options while retaining the stunning appearance of timber. Businesses and contractors will appreciate the light-weight strength of timber finish on aluminum that saves on labour and transportation costs.                                                                                                                                                                                                                                                                                                                   |
|                                                                             |                     | • This coating protects the aluminum from weather, corrosion, humidity, light and is fire-retardant. • Timber finish powder coating creates a superior, high-definition coloration that does not fade compared to conventional timber.                                                                                                                                                                                                                                                                                                                                                                                 |
|                                                                             |                     | <ul> <li>The process operates under precise standards, garnering certificates from the American Architectural Manufactures     Association (AAMA) and acknowledged by the European Laboratory and Research Organization.</li> <li>This product is available in a wide array of stunning colors and patterns to create a custom look.</li> <li>(Contact factory for more details)</li> </ul>                                                                                                                                                                                                                            |
|                                                                             |                     | This environmentally conscious process saves extensive quantities of timber.                                                                                                                                                                                                                                                                                                                                                                                                                                                                                                                                           |
|                                                                             |                     | Ligman recognizes how our environment and natural resources are fragile and precious. So as an integral part of our Corporate Social Responsibility company policy, we strive to always minimize our environmental impact as well as offer truly long-term sustainable installations to our clients. Ligman's products are designed to last and remain stable in every region and throughout all the variable seasonal environmental conditions.                                                                                                                                                                       |
|                                                                             |                     | Offering our special baked transfer-wood finishes on our all our exterior ranges means not only can we offer dozens and dozens of specific different wood types to match any landscape design, but we can do this on a whole family of matching columns, bollards, wall and floodlights and critically that the specified finish is future proof; guaranteed against any cracking and fading and resistant to degradation by Ultraviolet Radiation. In contrast a natural resource such as cut-down wood will always fade and deteriorate over time in exterior environments and is extremely limited in applications. |
|                                                                             |                     |                                                                                                                                                                                                                                                                                                                                                                                                                                                                                                                                                                                                                        |
|                                                                             |                     |                                                                                                                                                                                                                                                                                                                                                                                                                                                                                                                                                                                                                        |
| ADDITIONAL OPTIONS - CONSULT FACTORY FOR PRICING                            |                     |                                                                                                                                                                                                                                                                                                                                                                                                                                                                                                                                                                                                                        |
| A20181 - Single Banner Arm<br>A20281 - Double Banner Arr<br>GFCI - GFCI Box | n                   |                                                                                                                                                                                                                                                                                                                                                                                                                                                                                                                                                                                                                        |
|                                                                             |                     |                                                                                                                                                                                                                                                                                                                                                                                                                                                                                                                                                                                                                        |
|                                                                             |                     | 61.1"                                                                                                                                                                                                                                                                                                                                                                                                                                                                                                                                                                                                                  |
| ø4"                                                                         | 33.3" ø4" /         |                                                                                                                                                                                                                                                                                                                                                                                                                                                                                                                                                                                                                        |