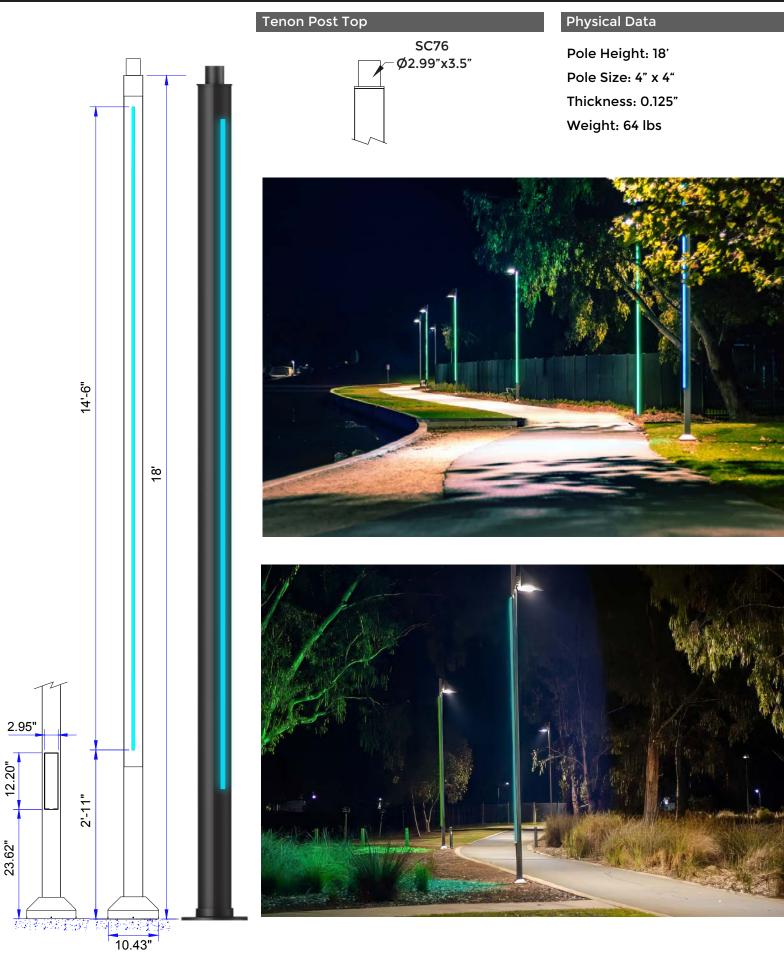

# ISSA-4012-18-4-.125 Illuminated Square Straight Aluminum Pole

igman Lighting USA reserves the right to change specifications without prior notice, please contact factory for latest information. Due to the continual improvements in LED technology data and components may change without notice

# **ISSA-4012-18-4-.125** Illuminated Square Straight Aluminum Pole

# ISSA-4012-18-4-.125

### Illuminated Square Straight Aluminum Pole