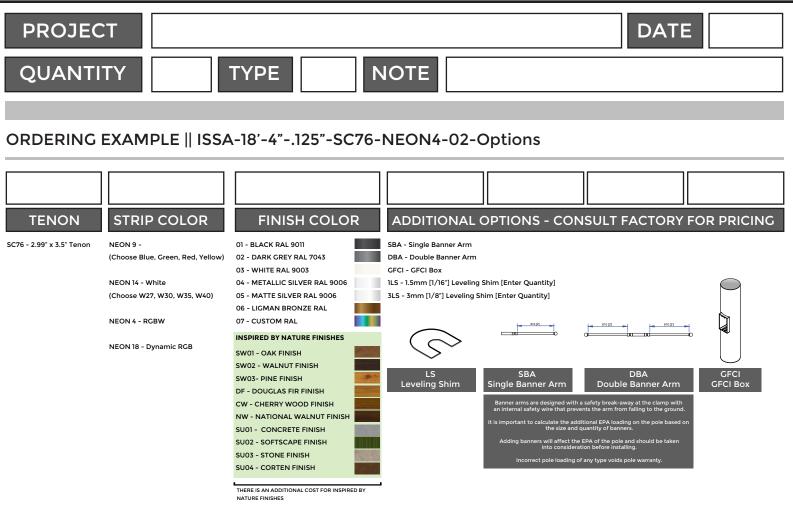

# ISSA-4012-18-4-.125 Illuminated Square Straight Aluminum Pole

igman Lighting USA reserves the right to change specifications without prior notice, please contact factory for latest information. Due to the continual improvements in LED technology data and components may change without notice

# **ISSA-4012-18-4-.125** Illuminated Square Straight Aluminum Pole

# ISSA-4012-18-4-.125

### Illuminated Square Straight Aluminum Pole