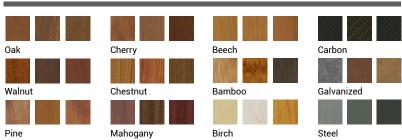

#### Inspired by Nature Finishes

The Inspired by nature Finishing is a unique system of decorative powder coating. Our metal decoration process can easily transform the appearance of metal or aluminum product into a wood grain finish.

This patented technology enables the simulation of wood grain, and even marble or granite finish through the use of decorative powder coating.

The wood grain finish is so realistic that it's almost undistinguish-able from real wood, even from a close visual inspection. The system of coating permeates the entire thickness of the coat and as a result, the coating cannot be removed by normal rubbing, chipping, or scratching.

Wood grain coating can create beautiful wood-looking products of any sort. There are over 300 combinations of designs currently in use. Wood grains can be made with different colors, designs, etc.

Our powder coatings are certified for indoor and outdoor applications and are backed by a comprehensive warranty. These coatings rise to the highest conceivable standard of performance excellence and design innovation.