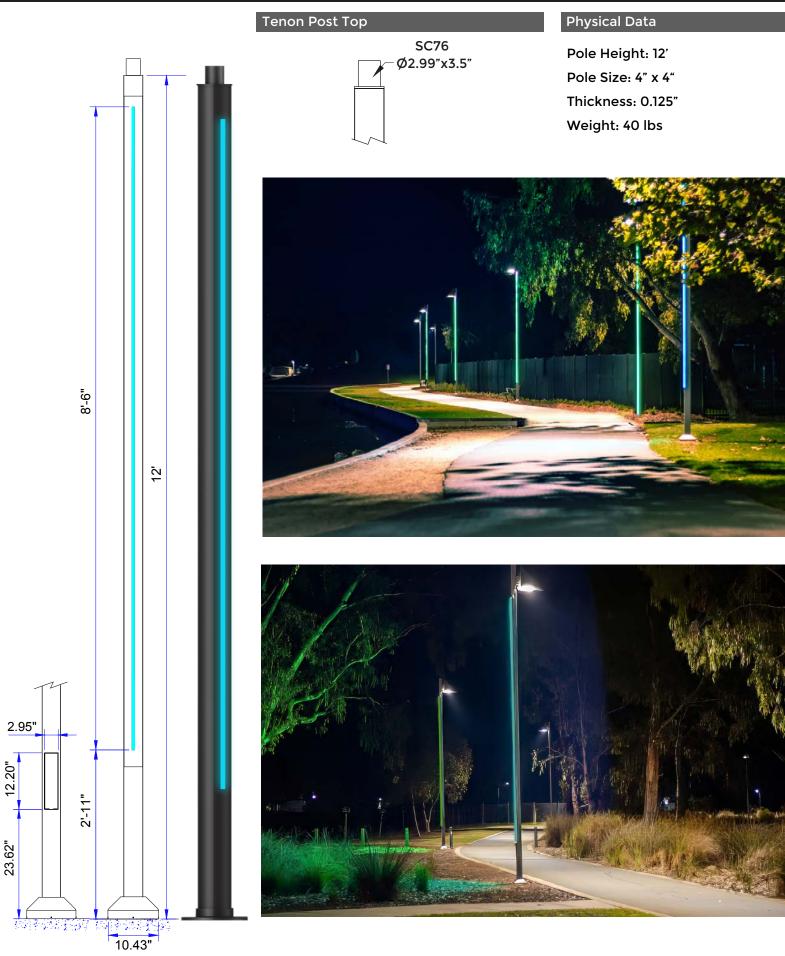

# **ISSA-4012-12-4-.125** Illuminated Square Straight Aluminum Pole

gman Lighting USA reserves the right to change specifications without prior notice, please contact factory for latest information. Due to the continual improvements in LED technology data and components may change without notice

### **ISSA-4012-12-4-.125** Illuminated Square Straight Aluminum Pole

Contact Ligman Lighting USA for pole and light fixture configuration calculations

### ISSA-4012-12-4-.125 Illuminated Square Straight Aluminum Pole