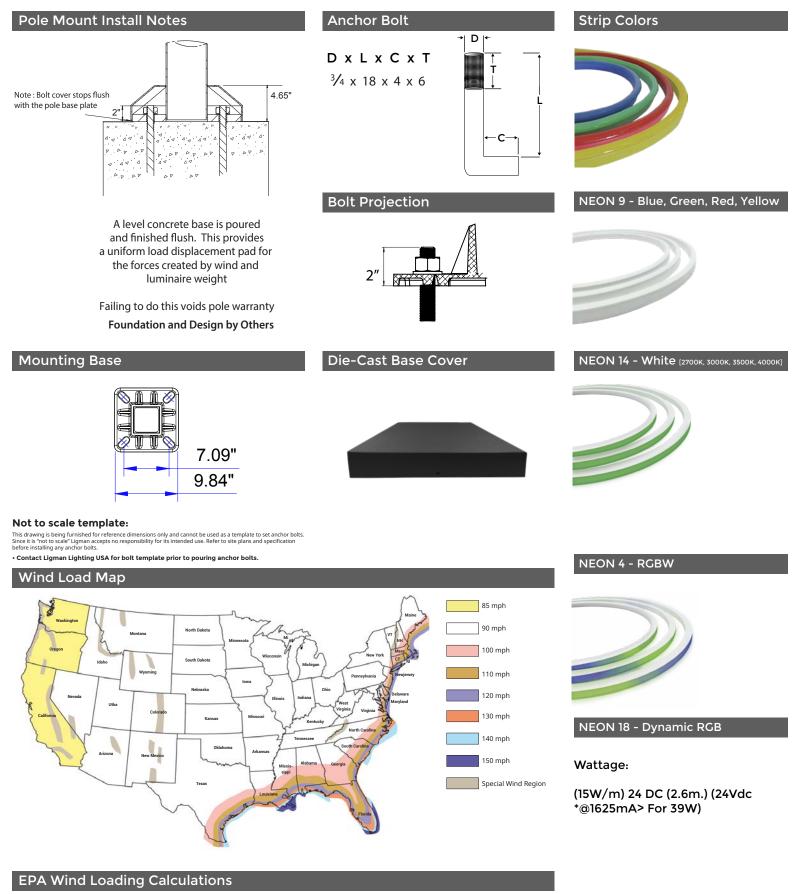

# **ISSA-4012-12-4-.125** Illuminated Square Straight Aluminum Pole





gman Lighting USA reserves the right to change specifications without prior notice, please contact factory for latest information. Due to the continual improvements in LED technology data and components may change without notice

### **ISSA-4012-12-4-.125** Illuminated Square Straight Aluminum Pole





Contact Ligman Lighting USA for pole and light fixture configuration calculations

### ISSA-4012-12-4-.125 Illuminated Square Straight Aluminum Pole





#### Inspired by Nature Finishes

The Inspired by nature Finishing is a unique system of decorative powder coating. Our metal decoration process can easily transform the appearance of metal or aluminum product into a wood grain finish.

This patented technology enables the simulation of wood grain, and even marble or granite finish through the use of decorative powder coating.

The wood grain finish is so realistic that it's almost undistinguish-able from real wood, even from a close visual inspection. The system of coating permeates the entire thickness of the coat and as a result, the coating cannot be removed by normal rubbing, chipp