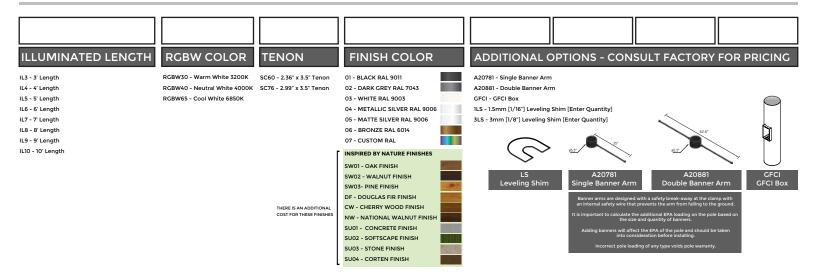

## ORDERING EXAMPLE || APD-IP-RSA-5510-14'-5.5" DIA .100"-IL3-RGBW30-SC60-02-Options

### Inspired by Nature Finishes

The Inspired by nature Finishing is a unique system of decorative powder coating. Our metal decoration process can easily transform the appearance of metal or aluminum product into a wood grain finish.

This patented technology enables the simulation of wood grain, and even marble or granite finish through the use of decorative powder coating.

The wood grain finish is so realistic that it's almost undistinguish able from real wood, even from a close visual inspection. The system of coating permeates the entire thickness of the coat and as a result, the coating cannot be removed by normal rubbing, chipping, or scratching.

### Added Benefits

Resistance to salt-acid room, accelerated aging

- Boiling water, lime and condensed water resi
- Anti-Graffiti, Anti-Slip, Anti-Microbial, Anti-Scratch
  Super durable (UV resistant)
  TGIC free (non-toxic)

More Custom Finishes Available Upon Request