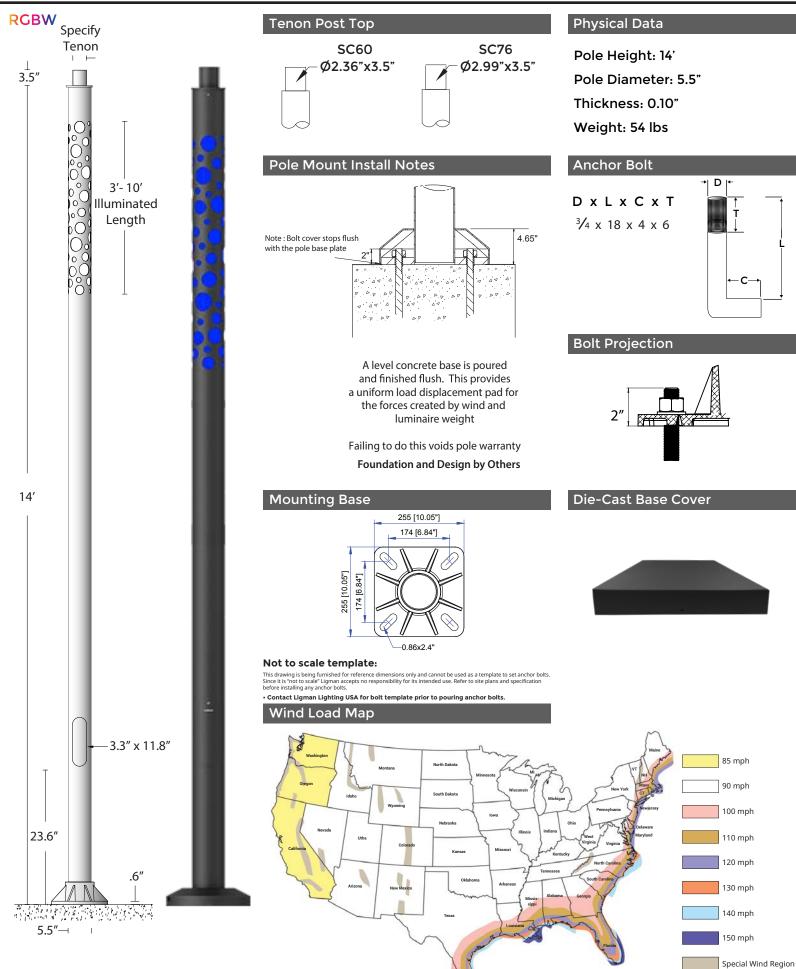

# APD-IP-RSA-5510-14'-5.5" DIA .100"

# APD-IP-RSA-5510-14'-5.5" DIA .100"

Round Straight Illuminated Opal Lens Aluminum Pole

## ORDERING EXAMPLE || APD-IP-RSA-5510-14'-5.5" DIA .100"-IL3-RGBW30-SC60-02-Options