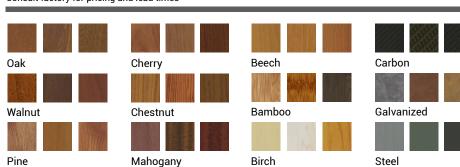

### Inspired by Nature Finishes

The Inspired by nature Finishing is a unique system of decorative powder coating. Our metal decoration process can easily transform the appearance of metal or aluminum product into a wood grain finish.

This patented technology enables the simulation of wood grain, and even marble or granite finish through the use of decorative powder coating.

The wood grain finish is so realistic that it's almost undistinguish able from real wood, even from a close visual inspection. The system of coating permeates the entire thickness of the coat and as a result, the coating cannot be removed by normal rubbing, chipping, or scratching.

Wood grain coating can create beautiful wood-looking products of any sort. There are over 300 combinations of designs currently in use. Wood grains can be made with different colors, designs, etc.

Our powder coatings are certified for indoor and outdoor applications and are backed by a comprehensive warranty. These coatings rise to the highest conceivable standard of performance excellence and design innovation.

## Consult factory for pricing and lead times

**Example: Inspired by Nature Finish** 