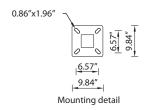

# **LUMINAIRE SPECIFICATION**

 Head Office:
 Tel: 503-645-0500

 7144 NW Progress Ct
 Fax: 503-645-8100

 Hillsboro, Oregon 97124
 www.ligmanlightingusa.com

IP65 : Suitable for Wet Locations

IK10: Impact Resistant (Vandal Resistant)







# UTA-20723

## Tango 14 double post top

Tango post top luminaire was developed to compliment the Tango and Jet range of wall mount luminaires as well as the Jet square bollards, using energy saving compact fluorescent, metal halide and high pressure sodium lamps. This rectangular profiled luminaire mounted on a square extruded aluminum pole is available with different reflectors, downward light beam distributions and lamp options. Designed for residential and shopping areas, squares and parks. Available with a selection of integral electronic ballasts.

Low copper content die-cast aluminum housing and aluminum bottom frame with integral anti-glare baffles. Stainless steel screws. Durable silicone rubber gasket and clear toughened glass lens. Single cable entry. Housing is treated wit