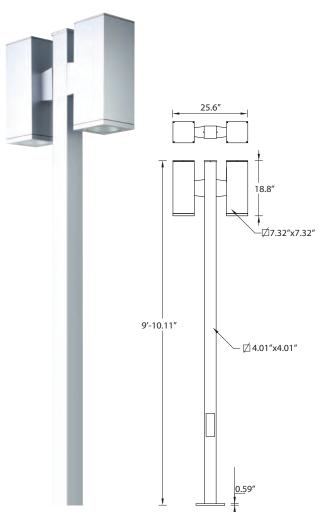

## Tango 14 double post top

Tango post top luminaire was developed to compliment the Tango and Jet range of wall mount luminaires as well as the Jet square bollards, using energy saving compact fluorescent, metal halide and high pressure sodium lamps. This rectangular profiled luminaire mounted on a square extruded aluminum pole is available with different reflectors, downward light beam distributions and lamp options. Designed for residential and shopping areas, squares and parks. Available with a selection of integral electronic ballasts.

### **Physical Data**

Length: 25.6" Height: 18.8" Weight: 62.1 lb