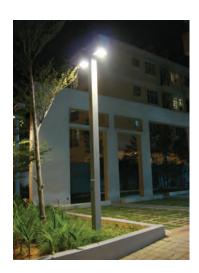

# UTA-20723

## Tango 14 double post top

Tango post top luminaire was developed to compliment the Tango and Jet range of wall mount luminaires as well as the Jet square bollards, using energy saving compact fluorescent, metal halide and high pressure sodium lamps. This rectangular profiled luminaire mounted on a square extruded aluminum pole is available with different reflectors, downward light beam distributions and lamp options. Designed for residential and shopping areas, squares and parks. Available with a selection of integral electronic ballasts.

Low copper content die-cast aluminum housing and aluminum bottom frame with integral anti-glare baffles. Stainless steel screws. Durable silicone rubber gasket and clear toughened glass lens. Single cable entry. Housing is treated with a chemical chromatized protection before powder coating, ensuring high corrosion resistance. Integral control gear. Anodized high purity aluminum reflector.

### **Physical Data**

Length: 25.6" Height: 18.8" Weight: 62.1 lb

#### Lamp

□ PMH-ED17 2x100w **■** 

(For More Lamp options including LED, please Consult the Catalogue, Website or Contact The Ligman Lighting Factory)