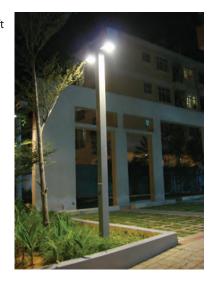

## Tango 13 single post top

Tango post top luminaire was developed to compliment the Tango and Jet range of wall mount luminaires as well as the Jet square bollards, using energy saving compact fluorescent, metal halide and high pressure sodium lamps. This rectangular profiled luminaire mounted on a square extruded aluminum pole is available with different reflectors, downward light beam distributions and lamp options. Designed for residential and shopping areas, squares and parks. Available with a selection of integral electronic ballasts.

Low copper content die-cast aluminum housing and aluminum bottom frame with integral anti-glare baffles. Stainless steel screws. Durable silicone rubber gasket and clear toughened glass lens. Single cable entry. Housing is treated with a chemical chromatized protection before powder coating, ensuring high corrosion resistance. Integral control gear. Anodized high purity aluminum reflector.

### **Physical Data**

Length: 13.9" Height: 8.15" Weight: 37.0 lb