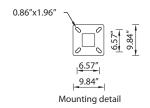

# **LUMINAIRE SPECIFICATION**

Tel: 503-645-0500

7144 NW Progress Ct Fax: 503-645-8100 Hillsboro, Oregon 97124 www.ligmanlightingusa.com

IP65: Suitable for Wet Locations

IK10: Impact Resistant (Vandal Resistant)







# UTA-20691

## Tango 13 single post top

Tango post top luminaire was developed to compliment the Tango and Jet range of wall mount luminaires as well as the Jet square bollards, using energy saving compact fluorescent, metal halide and high pressure sodium lamps. This rectangular profiled luminaire mounted on a square extruded aluminum pole is available with different reflectors, downward light beam distributions and lamp options. Designed for residential and shopping areas, squares and parks. Available with a selection of integral electronic ballasts.

Low copper content die-cast aluminum housing and aluminum bottom frame with integral anti-glare baffles. Stainless steel screws. Durable silicone rubber gasket and clear toughened glass lens. Single cable entry. Housing is treated wit