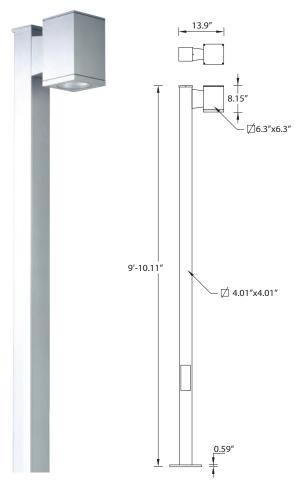

## Tango 13 single post top

Tango post top luminaire was developed to compliment the Tango and Jet range of wall mount luminaires as well as the Jet square bollards, using energy saving compact fluorescent, metal halide and high pressure sodium lamps. This rectangular profiled luminaire mounted on a square extruded aluminum pole is available with different reflectors, downward light beam distributions and lamp options. Designed for residential and shopping areas, squares and parks. Available with a selection of integral electronic ballasts.

Low copper content die-cast aluminum housing and aluminum bottom frame with integral anti-glare baffles. Stainless steel screws. Durable silicone rubber gasket and clear toughened glass lens. Single cable entry. Housing is treated with a chemical chromatized protection before powder coating, ensuring high corrosion resistance. Integral control gear. Anodized high purity aluminum reflector.

### **Physical Data**

Length: 13.9" Height: 8.15" Weight: 37.0 lb