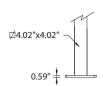

# **LUMINAIRE SPECIFICATION**

Tel: 503-645-0500

7144 NW Progress Ct Fax: 503-645-8100 Hillsboro, Oregon 97124 www.ligmanlightingusa.com

IP65: Suitable for Wet Locations

IK10: Impact Resistant (Vandal Resistant)







# UTA-20691

## Tango 13 single post top

Tango post top luminaire was developed to compliment the Tango and Jet range of wall mount luminaires as well as the Jet square bollards, using energy saving compact fluorescent, metal halide and high pressure sodium lamps. This rectangular profiled luminaire mounted on a square extruded aluminum pole is available with different reflectors, downward light beam distributions and lamp options. Designed for residential and shopping areas, squares and parks. Available with a selection of integral electronic ballasts.

Low copper content die-cast aluminum housing and aluminum bottom frame with integral anti-glare baffles. Stainless steel screws. Durable silicone rubber gasket and clear toughened glass lens. Single cable entry. Housing is treated with