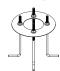

Extruded aluminum column and low copper content die cast housing with high corrosion resistance. Stainless steel screws. Durable silicone rubber gasket and opal glass diffuser. Housing is treated with a chemical chromatized protection before powder coating, ensuring high corrosion resistance. Integral control gear.

# **Physical Data**

Length: 8.54"

Height: 18.33"/19.84" Weight: 22.0 lbs

#### Mounting Accessories

- □ Anchor Bolt Kit
- □ Specify Custom Height \_\_\_\_\_ft