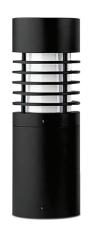

# Duomo 3 pillar light

A decorative bollard with a symmetrical light distribution with options of energy saving LED, compact fluorescent, metal halide and high pressure sodium lamps. Developed to compliment the Duomo range of pillar light, post top and wall light luminaires. Designed for various applications including – entrances, gardens, precincts and pathways.

Extruded aluminum column and low copper content die cast housing with high corrosion resistance. Stainless steel screws. Durable silicone rubber gasket and opal glass diffuser. Housing is treated with a chemical chromatized protection before powder coating, ensuring high corrosion resistance. Integral control gear.