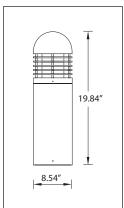

# **LUMINAIRE SPECIFICATION**

Tel: 503-645-0500

7144 NW Progress Ct Fax: 503-645-8100 Hillsboro, Oregon 97124 www.ligmanlightingusa.com

IP55: Suitable for Wet Locations

IK08: Impact Resistant (Vandal Resistant)













# UDU-70145

# Duomo 3 pillar light

A decorative bollard with a symmetrical light distribution with options of energy saving LED, compact fluorescent, metal halide and high pressure sodium lamps. Developed to compliment the Duomo range of pillar light, post top and wall light luminaires. Designed for various applications including – entrances, gardens, precincts and pathways.

Extruded aluminum column and low copper content die cast housing with high corrosion resistance. Stainless steel screws. Durable silicone rubber gasket and opal glass diffuser. Housing is treated with a chemical chromatized protection before powder coating, ensuring high corrosion resistance. Integral control gear.

# **Physical Data**

Length: 8.54"

Height: 18.33"/19.84" Weight: 22.0 lbs

#### Lamp

□ HPS-