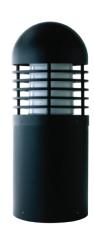

# Duomo 3 pillar light

A decorative bollard with a symmetrical light distribution with options of energy saving LED, compact fluorescent, metal halide and high pressure sodium lamps. Developed to compliment the Duomo range of pillar light, post top and wall light luminaires. Designed for various applications including – entrances, gardens, precincts and pathways.

## Top Style

□ 1 - Dome