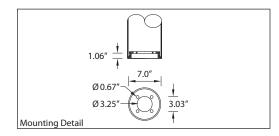

# **Physical Data**

Length: 8.54"

Height: 18.33"/19.84" Weight: 22.0 lbs

#### Mounting Accessories

- □ Anchor Bolt Kit
- □ Specify Custom Height \_\_\_\_\_ft