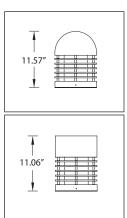

# **LUMINAIRE SPECIFICATION**

Tel: 503-645-0500

7144 NW Progress Ct Fax: 503-645-8100 Hillsboro, Oregon 97124 www.ligmanlightingusa.com

IP55: Suitable for Wet Locations

IK08: Impact Resistant (Vandal Resistant)













# UDU-70145

# Duomo 3 pillar light

A decorative bollard with a symmetrical light distribution with options of energy saving LED, compact fluorescent, metal halide and high pressure sodium lamps. Developed to compliment the Duomo range of pillar light, post top and wall light luminaires. Designed for various applications including – entrances, gardens, precincts and pathways.

Extruded aluminum column and low copper content die cast housing with high corrosion resistance. Stainless steel screws. Durable silicone rubber gasket and opal glass diffuser. Housing is treated with a chemical chromatized protection before powder coating, ensuring high corrosion resistance. Integral control gear.

# **Physical Data**

Length: 8.54"

Height: 18.33"/19.84" Weight: 22.0 lbs

#### Lamp

□ HPS-ED