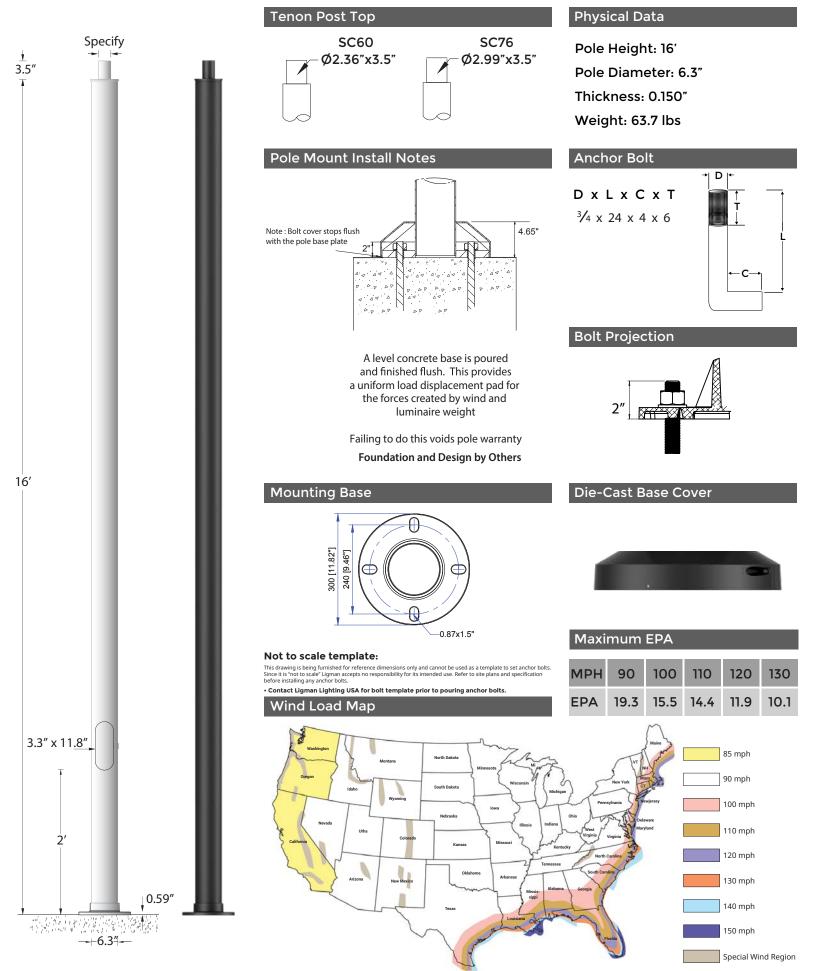

## APD-RSA-6315-16'-6.3" DIA - .150"

## APD-RSA-6315-16'-6.3" DIA - .150"

Round Straight Aluminum Pole

### Anchor Bolt Installation for Poles