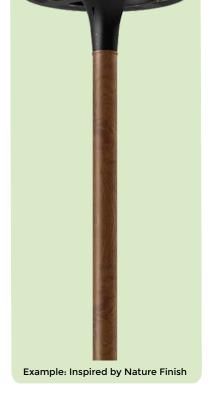

### ORDERING EXAMPLE || APD-RSA-6315-16'-6.3" DIA .150"-SC60-02-Options

Inspired by Nature Finishes The Inspired by nature Finishing is a unique system of decorative powder coating. Our metal decoration process can easily transform the appearance of metal or aluminum product into a wood grain finish.

This patented technology enables the simulation of wood grain, and even marble or granite finish through the use of decorative powder coating.

The wood grain finish is so realistic that it's almost undistinguish able from real wood, even from a close visual inspection. The system of coating permeates the entire thickness of the coat and as a result, the coating cannot be removed by normal rubbing, chipping, or scratching.