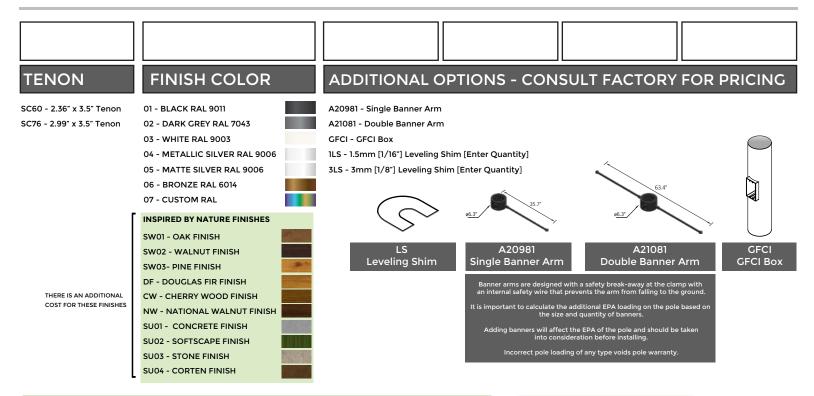

### ORDERING EXAMPLE || APD-RSA-6315-16'-6.3" DIA .150"-SC60-02-Options

Inspired by Nature Finishes The Inspired by nature Finishing is a unique system of decorative powder coating. Our metal decoration process can easily transform the appearance of metal or aluminum product into a wood grain finish.

### Consult factory for pricing and lead times