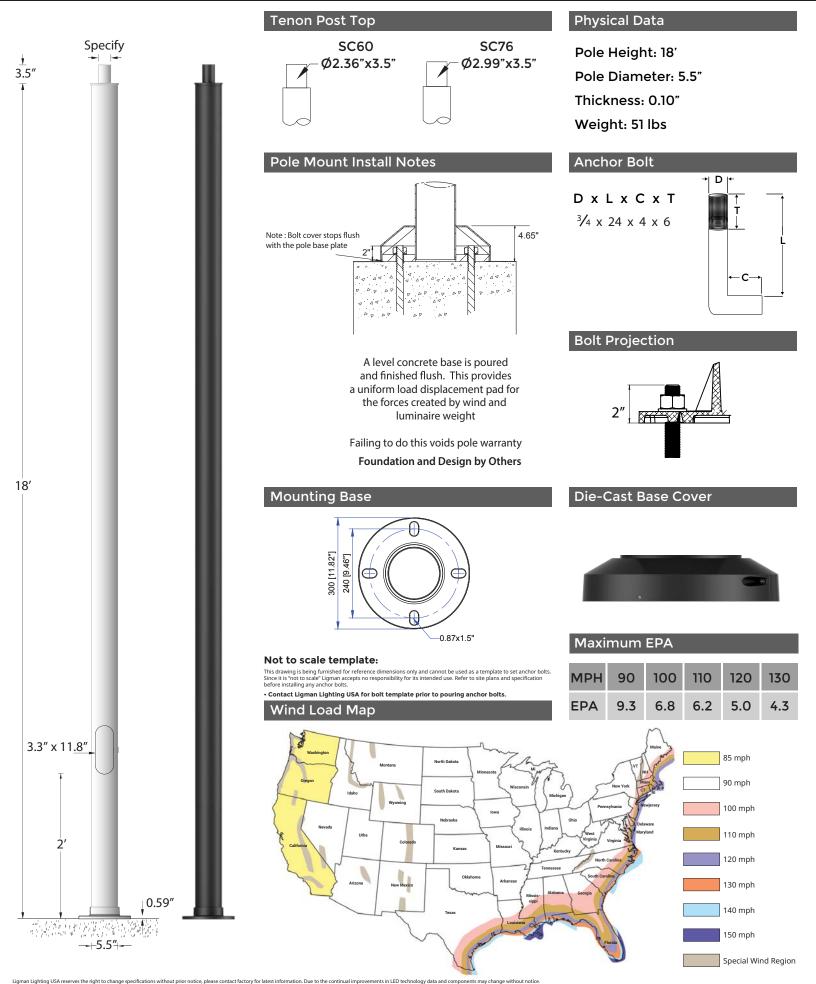

## APD-RSA-5510-18'-5.5" DIA - .10"

## Round Straight Aluminum Pole

## APD-RSA-5510-18'-5.5" DIA - .10"

Round Straight Aluminum Pole

### Anchor Bolt Installation for Poles