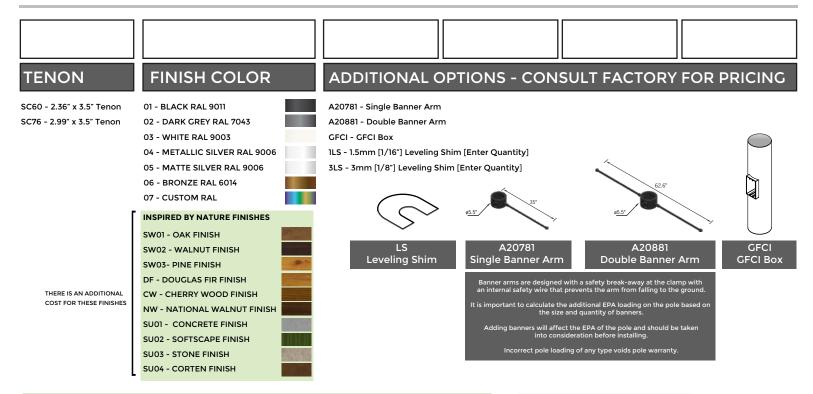

### ORDERING EXAMPLE || APD-RSA-5510-18'-5.5" DIA .10"-SC60-02-Options

Inspired by Nature Finishes The Inspired by nature Finishing is a unique system of decorative powder coating. Our metal decoration process can easily transform the appearance of metal or aluminum product into a wood grain finish.