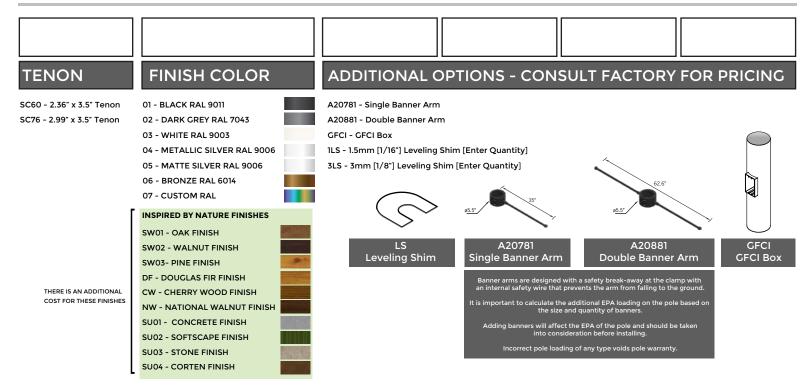

### ORDERING EXAMPLE || APD-RSA-5510-16'-5.5" DIA .10"-SC60-02-Options

Inspired by Nature Finishes The Inspired by nature Finishing is a unique system of decorative powder coating. Our metal decoration process can easily transform the appearance of metal or aluminum product into a wood grain finish.