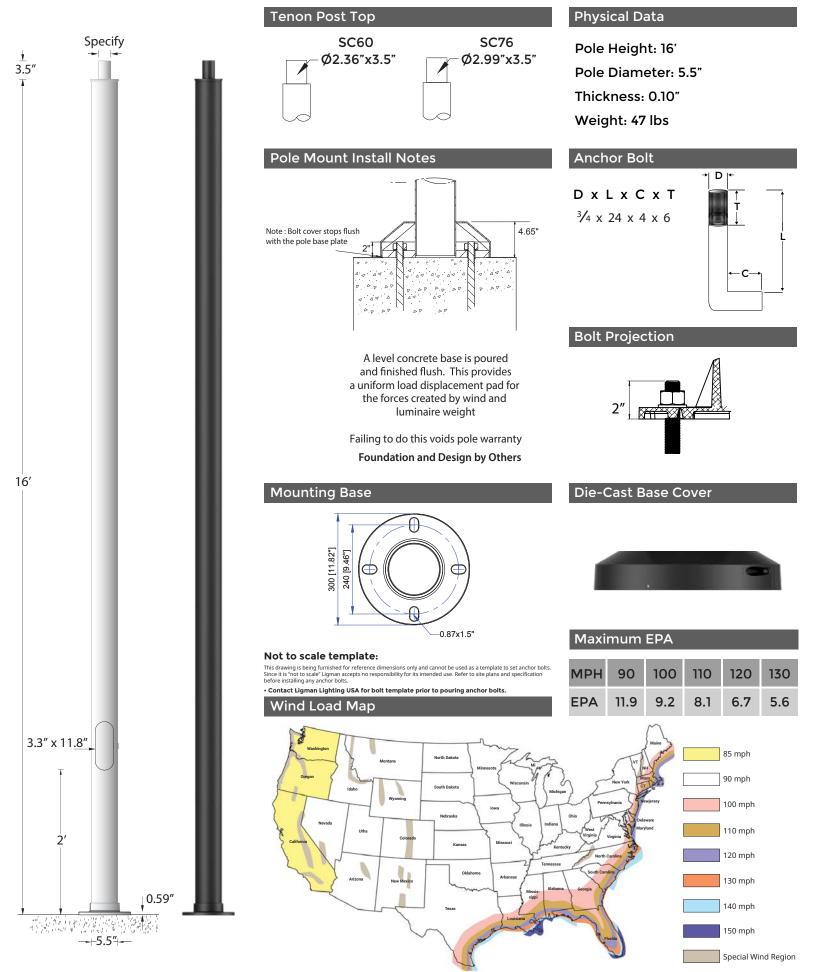

## APD-RSA-5510-16'-5.5" DIA - .10"

## APD-RSA-5510-16'-5.5" DIA - .10"

Round Straight Aluminum Pole

### Anchor Bolt Installation for Poles