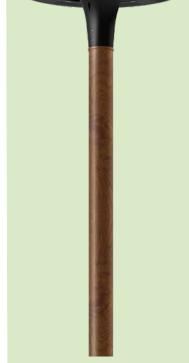

### ORDERING EXAMPLE || APD-RSA-4514-13'-4.5" DIA .144"-SC60-02-Options

Inspired by Nature Finishes The Inspired by nature Finishing is a unique system of decorative powder coating. Our metal decoration process can easily transform the appearance of metal or aluminum product into a wood grain finish.

This patented technology enables the simulation of wood grain, and even marble or granite finish through the use of decorative powder coating.

The wood grain finish is so realistic that it's almost undistinguish able from real wood, even from a close visual inspection. The system of coating permeates the entire thickness of the coat and as a result, the coating cannot be removed by normal rubbing, chipping, or scratching.

### Consult factory for pricing and lead times

Example: Inspired by Nature Finish