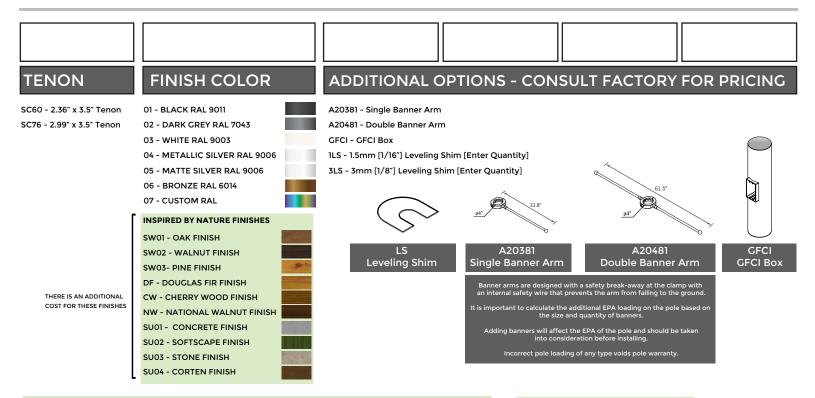

### ORDERING EXAMPLE || APD-RSA-4514-13'-4.5" DIA .144"-SC60-02-Options

Inspired by Nature Finishes The Inspired by nature Finishing is a unique system of decorative powder coating. Our metal decoration process can easily transform the appearance of metal or aluminum product into a wood grain finish.

### More Custom Finishes Available Upon Request

### Consult factory for pricing and lead times

Example: Inspired by Nature Finish