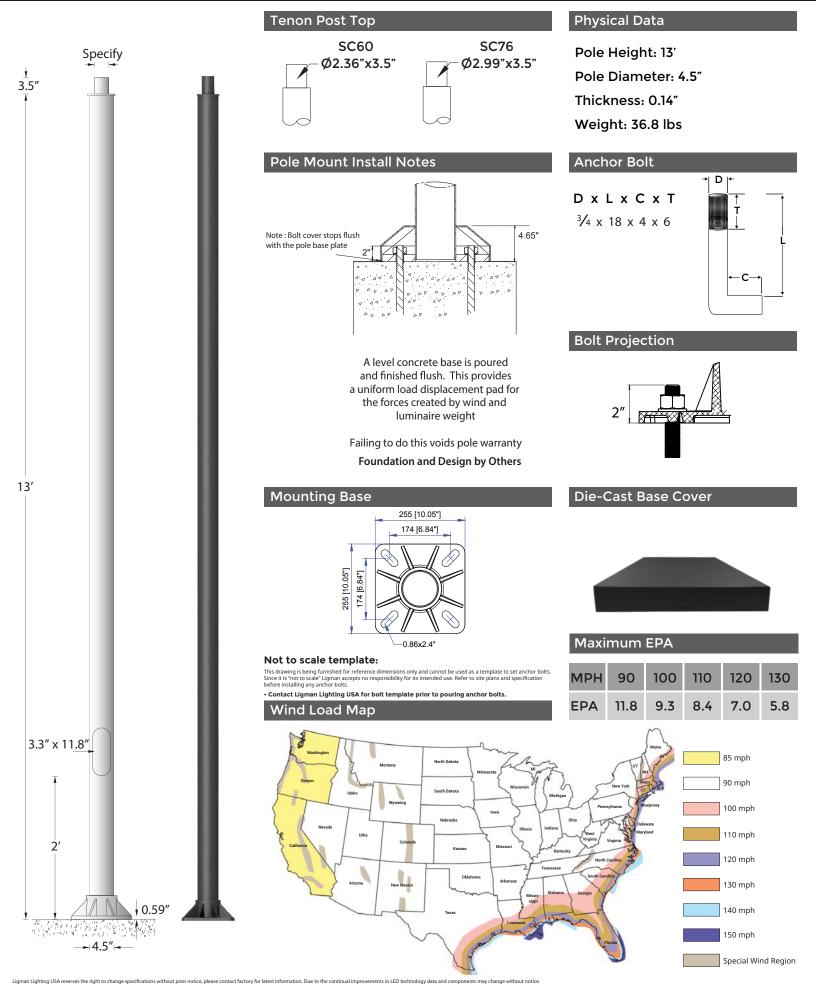

# APD-RSA-4514-13'-4.5" DIA .14"

## APD-RSA-4514-13'-4.5" DIA .14"

Round Straight Aluminum Pole

### ORDERING EXAMPLE || APD-RSA-4514-13'-4.5" DIA .144"-SC60-02-Options

Inspired by Nature Finishes The Inspired by nature Finishing is a unique system of decorative powder coating. Our metal decoration process can easily transform the appearance of metal or aluminum product into a wood grain finish.