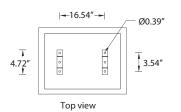

# **LUMINAIRE SPECIFICATION**

 Head Office:
 Tel: 503-645-0500

 7144 NW Progress Ct
 Fax: 503-645-8100

 Hillsboro, Oregon 97124
 www.ligmanlightingusa.com

IP54: Suitable for Wet Locations

IK07: Impact Resistant (Vandal Resistant)













## UMS-92111-MFMB

### Mustang 19 medium surface high bay luminaire type IV

Small and medium size rectangular shaped recessed high bay with a selection of reflector options giving a variety highly efficient of beam distributions. Designed for use with metal halide and high pressure sodium lamps 70-400w. The high quality reflector design ensures excellent light distribution. Designed for lighting of sports facilities, warehouses, factories, and under canopy lighting.

Aluminum housing and hinged aluminum bottom frame with clear toughened glass lens. Stainless steel screws. Durable silicone rubber gasket and single PG 11 cable entry. Housing is treated with a chemical chromatized protection before powder coating, ensuring high corrosion resistance. Anodized high purity aluminum refl