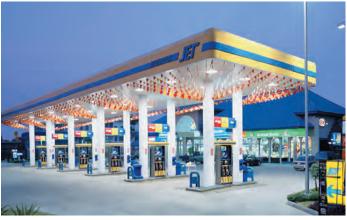

### Mustang 19 medium surface high bay luminaire type IV

Small and medium size rectangular shaped recessed high bay with a selection of reflector options giving a variety highly efficient of beam distributions. Designed for use with metal halide and high pressure sodium lamps 70-400w. The high quality reflector design ensures excellent light distribution. Designed for lighting of sports facilities, warehouses, factories, and under canopy lighting.