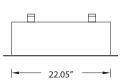

# **LUMINAIRE SPECIFICATION**

 Head Office:
 Tel: 503-645-0500

 7144 NW Progress Ct
 Fax: 503-645-8100

 Hillsboro, Oregon 97124
 www.ligmanlightingusa.com

IP54: Suitable for Wet Locations

IK07: Impact Resistant (Vandal Resistant)













## UMS-92111-MFMB

### Mustang 19 medium surface high bay luminaire type IV

Small and medium size rectangular shaped recessed high bay with a selection of reflector options giving a variety highly efficient of beam distributions. Designed for use with metal halide and high pressure sodium lamps 70-400w. The high quality reflector design ensures excellent light distribution. Designed for lighting of sports facilities, warehouses, factories, and under canopy lighting.

Aluminum housing and hinged aluminum bottom frame with clear toughened glass lens. Stainless steel screws. Durable silicone rubber gasket and single PG 11 cable entry. Housing is treated with a chemical chromatized protection before powder coating, ensuring high corrosion resistance. Anodized high purity aluminum reflecto