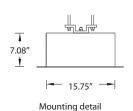

# **LUMINAIRE SPECIFICATION**

 Head Office:
 Tel: 503-645-0500

 7144 NW Progress Ct
 Fax: 503-645-8100

 Hillsboro, Oregon 97124
 www.ligmanlightingusa.com

IP54: Suitable for Wet Locations

IK07: Impact Resistant (Vandal Resistant)













## UMS-92111-MFMB

### Mustang 19 medium surface high bay luminaire type IV

Small and medium size rectangular shaped recessed high bay with a selection of reflector options giving a variety highly efficient of beam distributions. Designed for use with metal halide and high pressure sodium lamps 70-400w. The high quality reflector design ensures excellent light distribution. Designed for lighting of sports facilities, warehouses, factories, and under canopy lighting.

Aluminum housing and hinged aluminum bottom frame with clear toughened glass lens. Stainless steel screws. Durable silicone rubber gasket and single PG 11 cable entry. Housing is treated with a chemical chromatized protection before powder coating, ensuring high corrosion resistance. Anodized high purity aluminum reflector