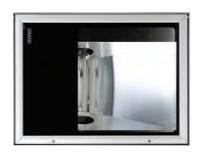

### Mustang 19 medium surface high bay luminaire type IV

Small and medium size rectangular shaped recessed high bay with a selection of reflector options giving a variety highly efficient of beam distributions. Designed for use with metal halide and high pressure sodium lamps 70-400w. The high quality reflector design ensures excellent light distribution. Designed for lighting of sports facilities, warehouses, factories, and under canopy lighting.

Aluminum housing and hinged aluminum bottom frame with clear toughened glass lens. Stainless steel screws. Durable silicone rubber gasket and single PG 11 cable entry. Housing is treated with a chemical chromatized protection before powder coating, ensuring high corrosion resistance. Anodized high purity aluminum reflector Single cable entry.