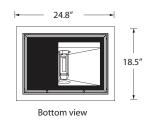

# **LUMINAIRE SPECIFICATION**

 Head Office:
 Tel: 503-645-0500

 7144 NW Progress Ct
 Fax: 503-645-8100

 Hillsboro, Oregon 97124
 www.ligmanlightingusa.com

IP54: Suitable for Wet Locations

IK07: Impact Resistant (Vandal Resistant)













## UMS-92111-MFMB

### Mustang 19 medium surface high bay luminaire type IV

Small and medium size rectangular shaped recessed high bay with a selection of reflector options giving a variety highly efficient of beam distributions. Designed for use with metal halide and high pressure sodium lamps 70-400w. The high quality reflector design ensures excellent light distribution. Designed for lighting of sports facilities, warehouses, factories, and under canopy lighting.

Aluminum housing and hinged aluminum bottom frame with clear toughened glass lens. Stainless steel screws. Durable silicone rubber gasket and single PG 11 cable entry. Housing is treated with a chemical chromatized protection before powder coating, ensuring high corrosion resistance. Anodized high purity aluminum reflec