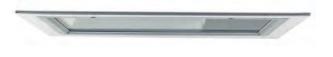

### Mustang 19 medium surface high bay luminaire type IV

Small and medium size rectangular shaped recessed high bay with a selection of reflector options giving a variety highly efficient of beam distributions. Designed for use with metal halide and high pressure sodium lamps 70-400w. The high quality reflector design ensures excellent light distribution. Designed for lighting of sports facilities, warehouses, factories, and under canopy lighting.

Aluminum housing and hinged aluminum bottom frame with clear toughened glass lens. Stainless steel screws. Durable silicone rubber gasket and single PG 11 cable entry. Housing is treated with a chemical chromatized protection before powder coating, ensuring high corrosion resistance. Anodized high purity aluminum reflector Single cable entry.