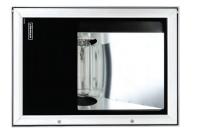

## Mustang 18 small surface high bay luminaire type IV

Small and medium size rectangular shaped recessed high bay with a selection of reflector options giving a variety highly efficient of beam distributions. Designed for use with metal halide and high pressure sodium lamps 70-400w. The high quality reflector design ensures excellent light distribution. Designed for lighting of sports facilities, warehouses, factories, and under canopy lighting.

Aluminum housing and hinged aluminum bottom frame with clear toughened glass lens. Stainless steel screws. Durable silicone rubber gasket and single PG 11 cable entry. Housing is treated with a chemical chromatized protection before powder coating, ensuring high corrosion resistance. Anodized high purity aluminum reflector Single cable entry.