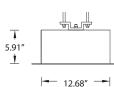

# LUMINAIRE SPECIFICATION

IP54 : Suitable for Wet Locations IK07 : Impact Resistant (Vandal Resistant)













Mounting detail

Due to the continual improvements in LED technology data and components may change without notice.



## Mustang 18 small surface high bay luminaire type IV

Small and medium size rectangular shaped recessed high bay with a selection of reflector options giving a variety highly efficient of beam distributions. Designed for use with metal halide and high pressure sodium lamps 70-400w. The high quality reflector design ensures excellent light distribution. Designed for lighting of sports facilities, warehouses, factories, and under canopy lighting.

Aluminum housing and hinged aluminum bottom frame with clear toughened glass lens. Stainless steel screws. Durable silicone rubber gasket and single PG 11 cable entry. Housing is treated with a chemical chromatized protection b