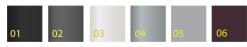

#### Color (Please Specify)

- □ 01-Black RAL 9011 □ 03-White - RAL 9003 D 05-Matt Silver - RAL 9006 □ 06-Bronze - RAL 6014
- □ 02- Dark Grey RAL 7043
- □ 04 Metallic Silver RAL 9006
- □ 07- Custom RAL

Lens