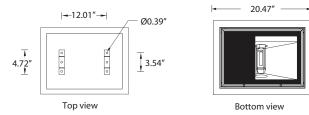

# LUMINAIRE SPECIFICATION

IP54 : Suitable for Wet Locations IK07 : Impact Resistant (Vandal Resistant)













Mounting detail

Due to the continual improvements in LED technology data and components may change without notice.



## Mustang 18 small surface high bay luminaire type IV

Small and medium size rectangular shaped recessed high bay with a selection of reflector options giving a variety highly efficient of beam distributions. Designed for use with metal halide and high pressure sodium lamps 70-400w. The high quality reflector design ensures excellent light distribution. Designed for lighting of sports facilities, warehouses, factories, and under canopy lighting.

Aluminum housing and hinged aluminum bottom frame with clear toughened glass lens. Stainless steel screws. Durable silicone rubber gasket and single PG 11 cable entry. Housing is treated with a chemical chromatized protec