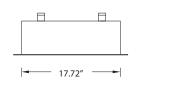

# LUMINAIRE SPECIFICATION

IP54 : Suitable for Wet Locations IK07 : Impact Resistant (Vandal Resistant)













Mounting detail

Due to the continual improvements in LED technology data and components may change without notice.



## Mustang 18 small surface high bay luminaire type IV

Small and medium size rectangular shaped recessed high bay with a selection of reflector options giving a variety highly efficient of beam distributions. Designed for use with metal halide and high pressure sodium lamps 70-400w. The high quality reflector design ensures excellent light distribution. Designed for lighting of sports facilities, warehouses, factories, and under canopy lighting.

Aluminum housing and hinged aluminum bottom frame with clear toughened glass lens. Stainless steel screws. Durable silicone rubber gasket and single PG 11 cable entry. Housing is treated with a chemical chromatized protection