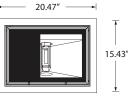

# LUMINAIRE SPECIFICATION

IP54 : Suitable for Wet Locations IK07 : Impact Resistant (Vandal Resistant)













Mounting detail

Due to the continual improvements in LED technology data and components may change without notice.



## Mustang 18 small surface high bay luminaire type IV

Small and medium size rectangular shaped recessed high bay with a selection of reflector options giving a variety highly efficient of beam distributions. Designed for use with metal halide and high pressure sodium lamps 70-400w. The high quality reflector design ensures excellent light distribution. Designed for lighting of sports facilities, warehouses, factories, and under canopy lighting.

Aluminum housing and hinged aluminum bottom frame with clear toughened glass lens. Stainless steel screws. Durable silicone rubber gasket and single PG 11 cable entry. Housing is treated with a chemical chromatized protecti