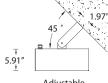

#### IP65 : Suitable for Wet Locations IK08 : Impact Resistant (Vandal Resistant)

Adjustable

Ordering Example : UMS - 91143-SAMB - PMH-100w - 120v - Options

#### **Physical Data**

Length: 17.72"

Height: 5.91"

Weight: 18.9 lbs