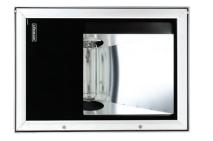

### Mustang 11 small surface high bay luminaire type IV

Small and medium size rectangular shape wall mounted area light with cut-off light distribution for metal halide lamps high pressure sodium 70-400w. A high quality reflector design creates a broad light distribution. The luminaires are suitable for downward light distribution with adjustable mounting bracket. Designed for lighting footpaths, car parks, building facades, under canopies and roads. Power is provided through a single PG11 watertight cable gland and 4ft of Outdoor Submersible #18/3 SOOW 600V power cable. Low copper content corrosion resistant die-cast aluminum frame and body. Stainless steel screws. Durable silicone rubber gasket and impact resistant toughened glass diffuser with hinged aluminum frame for in-position lamp replacement. The luminaire is treated with a chemical chromatized protection before powder coating, ensuring high corrosion resistance. Integral electronic control gear. Anodized high purity 95% reflective aluminum reflector.

#### Lamp

□ PMH-ED17 100w 

(For More Lamp options including LED, please Consult the Catalogue, Website or Contact The Ligman Lighting Factory)