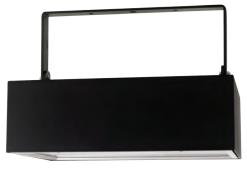

# UMS-91143-SAMB

### Mustang 11 small surface high bay luminaire type IV

Small and medium size rectangular shape wall mounted area light with cut-off light distribution for metal halide lamps high pressure sodium 70-400w. A high quality reflector design creates a broad light distribution. The luminaires are suitable for downward light distribution with adjustable mounting bracket. Designed for lighting footpaths, car parks, building facades, under canopies and roads. Power is provided through a single PG11 watertight cable gland and 4ft of Outdoor Submersible #18/3 SOOW 600V power cable. Low copper content corrosion resistant die-cast aluminum frame and body. Stainless steel screws. Durable silicone rubber gasket and impact resistant toughened glass diffuser with hinged aluminum frame for in-position lamp replacement. The luminaire is treated with a chemical chromatized protection before powder coating, ensuring high corrosion resistance. Integral electronic control gear. Anodized high purity 95% reflective aluminum reflector.