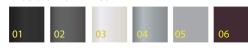

#### **Options** (Please Specify)

Color (Please Specify)

D 01-Black - RAL 9011 □ 03-White - RAL 9003 D 05-Matt Silver - RAL 9006 □ 06-Bronze - RAL 6014

□ 02- Dark Grey - RAL 7043

- D 04 Metallic Silver RAL 9006
- □ 07- Custom RAL