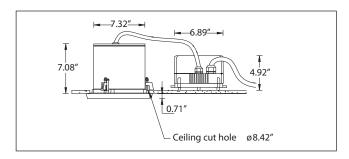

# **LUMINAIRE SPECIFICATION**

Tel: 503-645-0500

7144 NW Progress Ct Fax: 503-645-8100 Hillsboro, Oregon 97124 www.ligmanlightingusa.com

IP65: Suitable for Wet Locations IK10: Impact Resistant (Vandal Resistant)











### URO-80170

## Robust 3 round recessed exterior downlight

Robust 3 is an exterior downlight using a variety of different lamp options. These include compact fluorescent lamps, mains halogen and discharge lamps with square front frames. Easy to install and relamp. This luminaire is suited for interior and exterior lighting. The Robust 3 is ball proof and suitable for sports facilities. Low copper content die-cast aluminum housing with a chemical chromatized protection before powder coating, ensuring high corrosion resistance. Stainless steel screws. Durable silicone rubber gasket and clear toughened glass. Power is provided to the luminaire through a watertight cable gland and 4ft of Outdoor Submersible #18/3 SOOW 600V power cable.

**Physical Data** Trim: 9.45" Weight: 13.6 lbs

##