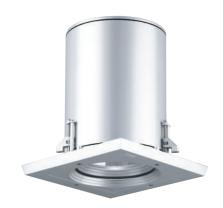

## Robust 3 round recessed exterior downlight

Robust 3 is an exterior downlight using a variety of different lamp options. These include compact fluorescent lamps, mains halogen and discharge lamps with square front frames. Easy to install and relamp. This luminaire is suited for interior and exterior lighting. The Robust 3 is ball proof and suitable for sports facilities. Low copper content die-cast aluminum housing with a chemical chromatized protection before powder coating, ensuring high corrosion resistance. Stainless steel screws. Durable silicone rubber gasket and clear toughened glass. Power is provided to the luminaire through a watertight cable gland and 4ft of Outdoor Submersible #18/3 SOOW 600V power cable.

**Physical Data** Trim: 9.45" Weight: 13.6 lbs