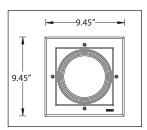

# **LUMINAIRE SPECIFICATION**

Tel: 503-645-0500

7144 NW Progress Ct Fax: 503-645-8100 Hillsboro, Oregon 97124 www.ligmanlightingusa.com

IP65: Suitable for Wet Locations IK10: Impact Resistant (Vandal Resistant)











### URO-80170

## Robust 3 round recessed exterior downlight

Robust 3 is an exterior downlight using a variety of different lamp options. These include compact fluorescent lamps, mains halogen and discharge lamps with square front frames. Easy to install and relamp. This luminaire is suited for interior and exterior lighting. The Robust 3 is ball proof and suitable for sports facilities. Low copper content die-cast aluminum housing with a chemical chromatized protection before powder coating, ensuring high corrosion resistance. Stainless steel screws. Durable silicone rubber gasket and clear toughened glass. Power is provided to the luminaire through a watertight cable gland and 4ft of Outdoor Submersible #18/3 SOOW 600V power cable.

**Physical Data** Trim: 9.45" Weight: 13.6 lbs