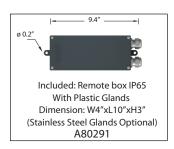

## Robust 3 round recessed exterior downlight

Robust 3 is an exterior downlight using a variety of different lamp options. These include compact fluorescent lamps, mains halogen and discharge lamps with square front frames. Easy to install and relamp. This luminaire is suited for interior and exterior lighting. The Robust 3 is ball proof and suitable for sports facilities. Low copper content die-cast aluminum housing with a chemical chromatized protection before powder coating, ensuring high corrosion resistance. Stainless steel screws. Durable silicone rubber gasket and clear toughened glass. Power is provided to the luminaire through a watertight cable gland and 4ft of Outdoor Submersible #18/3 SOOW 600V power cable.