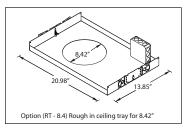

#### Lens

- ☐ F Frosted Lens
- □ C Clear Lens
- □ Rough in Ceiling Tray
- □ Concrete Pour Box

Ordering Example: URO - 80170 - T6-150w - N - 120v - Options

PROJECT:

QUANTITY:

NOTE:

DATE: \_