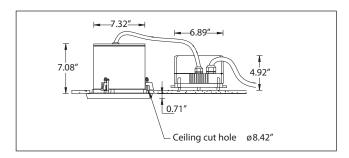

# **LUMINAIRE SPECIFICATION**

 Head Office:
 Tel: 503-645-0500

 7144 NW Progress Ct
 Fax: 503-645-8100

 Hillsboro, Oregon 97124
 www.ligmanlightingusa.com

IP65 : Suitable for Wet Locations
IK10 : Impact Resistant (Vandal Resistant)











## **URO-80169**

## Robust 3 round recessed exterior downlight

Robust 3 is an exterior downlight using a variety of different lamp options. These include compact fluorescent lamps, mains halogen and discharge lamps with square front frames. Easy to install and relamp. This luminaire is suited for interior and exterior lighting. The Robust 3 is ball proof and suitable for sports facilities. Low copper content die-cast aluminum housing with a chemical chromatized protection before powder coating, ensuring high corrosion resistance. Stainless steel screws. Durable silicone rubber gasket and clear toughened glass. Power is provided to the luminaire through a watertight cable gland and 4ft of Outdoor Submersible #18/3 SOOW 600V power cable.

Physical Data Trim: 9.45" Weight: 13.6 lbs

###