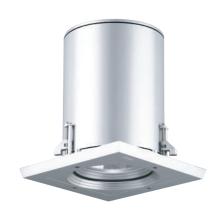

## **URO-80169**

## Robust 3 round recessed exterior downlight

Robust 3 is an exterior downlight using a variety of different lamp options. These include compact fluorescent lamps, mains halogen and discharge lamps with square front frames. Easy to install and relamp. This luminaire is suited for interior and exterior lighting. The Robust 3 is ball proof and suitable for sports facilities. Low copper content die-cast aluminum housing with a chemical chromatized protection before powder coating, ensuring high corrosion resistance. Stainless steel screws. Durable silicone rubber gasket and clear toughened glass. Power is provided to the luminaire through a watertight cable gland and 4ft of Outdoor Submersible #18/3 SOOW 600V power cable.

Physical Data Trim: 9.45" Weight: 13.6 lbs