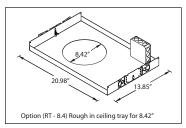

## 01 Lens

- ☐ F Frosted Lens
- □ C Clear Lens
- ☐ Rough in Ceiling Tray
- □ Concrete Pour Box

Ordering Example: URO - 80169 - T6-100w - N - 120v - Options

PROJECT:

QUANTITY:

NOTE:

DATE: