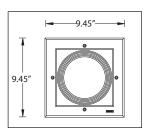

# **LUMINAIRE SPECIFICATION**

 Head Office:
 Tel: 503-645-0500

 7144 NW Progress Ct
 Fax: 503-645-8100

 Hillsboro, Oregon 97124
 www.ligmanlightingusa.com

IP65 : Suitable for Wet Locations
IK10 : Impact Resistant (Vandal Resistant)











## **URO-80169**

## Robust 3 round recessed exterior downlight

Robust 3 is an exterior downlight using a variety of different lamp options. These include compact fluorescent lamps, mains halogen and discharge lamps with square front frames. Easy to install and relamp. This luminaire is suited for interior and exterior lighting. The Robust 3 is ball proof and suitable for sports facilities. Low copper content die-cast aluminum housing with a chemical chromatized protection before powder coating, ensuring high corrosion resistance. Stainless steel screws. Durable silicone rubber gasket and clear toughened glass. Power is provided to the luminaire through a watertight cable gland and 4ft of Outdoor Submersible #18/3 SOOW 600V power cable.

Physical Data Trim: 9.45" Weight: 13.6 lbs