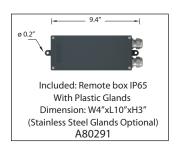

## Robust 3 round recessed exterior downlight

Robust 3 is an exterior downlight using a variety of different lamp options. These include compact fluorescent lamps, mains halogen and discharge lamps with square front frames. Easy to install and relamp. This luminaire is suited for interior and exterior lighting. The Robust 3 is ball proof and suitable for sports facilities. Low copper content die-cast aluminum housing with a chemical chromatized protection before powder coating, ensuring high corrosion resistance. Stainless steel screws. Durable silicone rubber gasket and clear toughened glass. Power is provided to the luminaire through a watertight cable gland and 4ft of Outdoor Submersible #18/3 SOOW 600V power cable.

Physical Data Trim: 9.45" Weight: 13.6 lbs