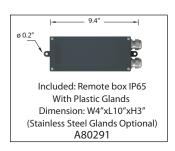

# Robust 3 round recessed exterior downlight

Robust 3 is an exterior downlight using a variety of different lamp options. These include compact fluorescent lamps, mains halogen and discharge lamps with square front frames. Easy to install and relamp. This luminaire is suited for interior and exterior lighting. The Robust 3 is ball proof and suitable for sports facilities. Low copper content die-cast aluminum housing with a chemical chromatized protection before powder coating, ensuring high corrosion resistance. Stainless steel screws. Durable silicone rubber gasket and clear toughened glass. Power is provided to the luminaire through a watertight cable gland and 4ft of Outdoor Submersible #18/3 SOOW 600V power cable.