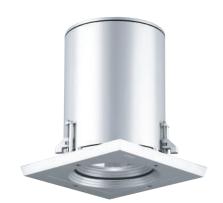

# Robust 3 round recessed exterior downlight

Robust 3 is an exterior downlight using a variety of different lamp options. These include compact fluorescent lamps, mains halogen and discharge lamps with square front frames. Easy to install and relamp. This luminaire is suited for interior and exterior lighting. The Robust 3 is ball proof and suitable for sports facilities. Low copper content die-cast aluminum housing with a chemical chromatized protection before powder coating, ensuring high corrosion resistance. Stainless steel screws. Durable silicone rubber gasket and clear toughened glass. Power is provided to the luminaire through a watertight cable gland and 4ft of Outdoor Submersible #18/3 SOOW 600V power cable.

**Physical Data** Trim: 9.45" Weight: 12.5 lbs