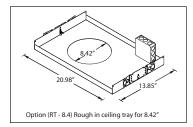

### Lens

- ☐ F Frosted Lens
- □ C Clear Lens
- □ Rough in Ceiling Tray
- □ Concrete Pour Box

Ordering Example: URO - 80164 - PMH-70w - 120v - Options

PROJECT:

QUANTITY:

NOTE:

DATE: \_