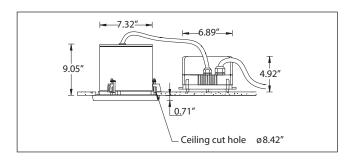

# **LUMINAIRE SPECIFICATION**

Tel: 503-645-0500 7144 NW Progress Ct Fax: 503-645-8100 Hillsboro, Oregon 97124 www.ligmanlightingusa.com

IP65: Suitable for Wet Locations IK10: Impact Resistant (Vandal Resistant)



# 9.45"







## URO-80164

# Robust 3 round recessed exterior downlight

Robust 3 is an exterior downlight using a variety of different lamp options. These include compact fluorescent lamps, mains halogen and discharge lamps with square front frames. Easy to install and relamp. This luminaire is suited for interior and exterior lighting. The Robust 3 is ball proof and suitable for sports facilities. Low copper content die-cast aluminum housing with a chemical chromatized protection before powder coating, ensuring high corrosion resistance. Stainless steel screws. Durable silicone rubber gasket and clear toughened glass. Power is provided to the luminaire through a watertight cable gland and 4ft of Outdoor Submersible #18/3 SOOW 600V power cable.

**Physical Data** Trim: 9.45" Weight: 12.5 lbs

###