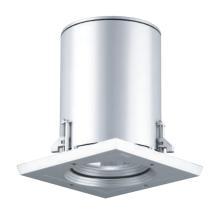

# Robust 3 square recessed exterior downlight

Robust 3 is an exterior downlight using a variety of different lamp options. These include compact fluorescent lamps, mains halogen and discharge lamps with square front frames. Easy to install and relamp. This luminaire is suited for interior and exterior lighting. The Robust 3 is ball proof and suitable for sports facilities. Low copper content die-cast aluminum housing with a chemical chromatized protection before powder coating, ensuring high corrosion resistance. Stainless steel screws. Durable silicone rubber gasket and clear toughened glass. Power is provided to the luminaire through a watertight cable gland and 4ft of Outdoor Submersible #18/3 SOOW 600V power cable.

 $\hfill\Box$  02- Dark Grey - RAL 7043

□ 07- Custom - RAL

□ 04 - Metallic Silver - RAL 9006

Physical Data Trim: 9.45" Weight: 5.7 lbs