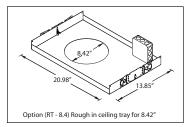

### 01 Lens

- ☐ F Frosted Lens
- □ C Clear Lens
- Rough in Ceiling Tray
- ☐ Concrete Pour Box

Ordering Example: URO - 80161 - PAR-120w - 120v - Options

PROJECT:

QUANTITY:

NOTE:

DATE: