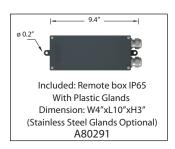

# Robust 3 square recessed exterior downlight

Robust 3 is an exterior downlight using a variety of different lamp options. These include compact fluorescent lamps, mains halogen and discharge lamps with square front frames. Easy to install and relamp. This luminaire is suited for interior and exterior lighting. The Robust 3 is ball proof and suitable for sports facilities. Low copper content die-cast aluminum housing with a chemical chromatized protection before powder coating, ensuring high corrosion resistance. Stainless steel screws. Durable silicone rubber gasket and clear toughened glass. Power is provided to the luminaire through a watertight cable gland and 4ft of Outdoor Submersible #18/3 SOOW 600V power cable.