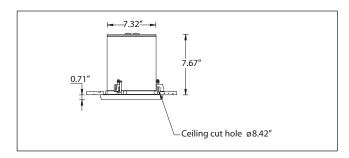

 $\hfill\Box$  02- Dark Grey - RAL 7043

□ 07- Custom - RAL

□ 04 - Metallic Silver - RAL 9006

Physical Data Trim: 9.45" Weight: 5.7 lbs