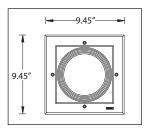

 $\hfill\Box$  02- Dark Grey - RAL 7043

□ 07- Custom - RAL

□ 04 - Metallic Silver - RAL 9006

Physical Data Trim: 9.45" Weight: 5.7 lbs