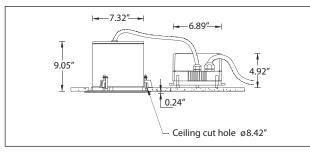

Remote control gear box is included for the luminaires using lamp sources from 70w. to 150w.

Physical Data

Diameter: 9.45"

Weight: 13.4 lbs

Lamp

□ PMH-ED17 70w 🖝

(For More Lamp options including LED, please Consult the Catalogue, Website or Contact The Ligman Lighting Factory)