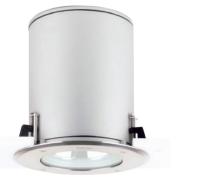

### URO-80064

#### Robust 2 round recessed exterior downlight

A robust 1 and 2 exterior downlight using a variety of different lamp options. These include compact fluorescent lamps, mains halogen and discharge lamps. A selection of round front frames make this luminaire an attractive option for most design applications. Robust 2 offers choices of stainless steel or powder coat painted aluminum front frame. Easy to install and relamp. This luminaires is suited for interior and exterior lighting. The Robust 1 and 2 are ball proof and suitable for sports facilities. Low copper content die-cast aluminum housing with a chemical chromatized protection before powder coating, ensuring high corrosion resistance. Stainless steel screws. Durable silicone rubber gasket and clear toughened glass. Power is provided to the luminaire through a watertight cable gland and 4ft of Outdoor Submersible #18/3 SOOW 600V power cable.