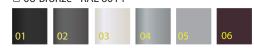

Voltage (Please Specify)

- □ 120V
- □ 277V
- Other \_\_\_\_

Options (Please Specify)

Front Ring Style

- Stainless Steel
- Aluminum

Color (Please Specify For Aluminum Front Ring Only)

- □ 01-Black RAL 9011
  □ 03-White RAL 9003
  □ 05-Matt Silver RAL 9006
  □ 06-Bronze RAL 6014
- 02- Dark Grey RAL 7043
  04 Metallic Silver RAL 9006
- □ 07- Custom RAL \_\_\_\_\_