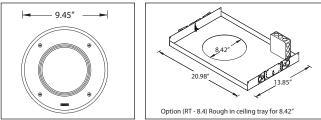

Remote control gear box is included for the luminaires using lamp sources from 70w. to 150w.

Physical Data

Diameter: 9.45"

Weight: 13.4 lbs

Lamp

□ PMH-ED17 70w 🖝

(For More Lamp options including LED, please Consult the Catalogue, Website or Contact The Ligman Lighting Factory)

- □ F Frosted Lens
- C Clear Lens
- □ Rough in Ceiling Tray
- Concrete Pour Box

#