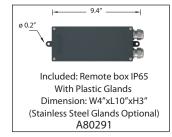

Remote control gear box is included for the luminaires using lamp sources from 70w. to 150w.

Physical Data

Diameter: 9.45"

Weight: 13.4 lbs

Lamp

□ PMH-ED17 70w 🖝

(For More Lamp options including LED, please Consult the Catalogue, Website or Contact The Ligman Lighting Factory)