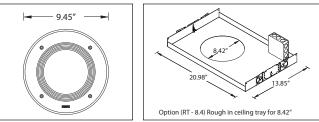

Remote control gear box is included for the luminaires using lamp sources from 70w. to 150w.

**Physical Data** 

Diameter: 9.45"

Weight: 12.3 lbs

Lamp

□ HPS-ED17 70w 

(For More Lamp options including LED, please Consult the Catalogue, Website or Contact The Ligman Lighting Factory)

- D 02- Dark Grey RAL 7043
- 04 Metallic Silver RAL 9006
- O7- Custom RAL \_\_\_\_\_\_

- □ F Frosted Lens
- C Clear Lens
- □ Rough in Ceiling Tray
- Concrete Pour Box

Due to the continual improvements in LED technology data and components may change without notice.