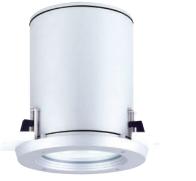

# URO-80036

### Robust 1 round recessed exterior downlight

A robust 1 and 2 exterior downlight using a variety of different lamp options. These include compact fluorescent lamps, mains halogen and discharge lamps. A selection of round front frames make this luminaire an attractive option for most design applications. Robust 2 offers choices of stainless steel or powder coat painted aluminum front frame. Easy to install and relamp. This luminaires is suited for interior and exterior lighting. The Robust 1 and 2 are ball proof and suitable for sports facilities. Low copper content die-cast aluminum housing with a chemical chromatized protection before powder coating, ensuring high corrosion resistance. Stainless steel screws. Durable silicone rubber gasket and clear toughened glass. Power is provided to the luminaire through a watertight cable gland and 4ft of Outdoor Submersible #18/3 SOOW 600V power cable.