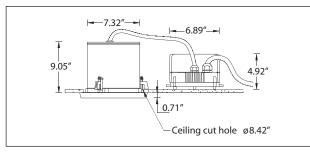

Remote control gear box is included for the luminaires using lamp sources from 70w. to 150w.

**Physical Data** 

Diameter: 9.45"

Weight: 12.3 lbs

Lamp

□ HPS-ED17 70w 

(For More Lamp options including LED, please Consult the Catalogue, Website or Contact The Ligman Lighting Factory)