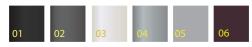

#### Voltage (Please Specify)

□ 120V

□ 277V □ Other

Options (Please Specify)

Front Ring Style

Aluminum

Color (Please Specify)

O1-Black - RAL 9011
O3-White - RAL 9003
O5-Matt Silver - RAL 9006
O6-Bronze - RAL 6014

- D 02- Dark Grey RAL 7043
- 04 Metallic Silver RAL 9006
- O7- Custom RAL \_\_\_\_\_\_

- □ F Frosted Lens
- C Clear Lens
- □ Rough in Ceiling Tray
- Concrete Pour Box

Due to the continual improvements in LED technology data and components may change without notice.