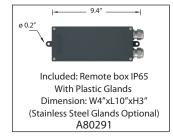

Remote control gear box is included for the luminaires using lamp sources from 70w. to 150w.

**Physical Data** 

Diameter: 9.45"

Weight: 12.3 lbs

Lamp

□ HPS-ED17 70w 

(For More Lamp options including LED, please Consult the Catalogue, Website or Contact The Ligman Lighting Factory)