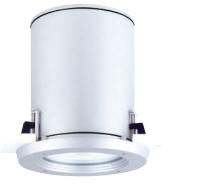

# URO-80031

### Robust 1 round recessed exterior downlight

A robust 1 and 2 exterior downlight using a variety of different lamp options. These include compact fluorescent lamps, mains halogen and discharge lamps. A selection of round front frames make this luminaire an attractive option for most design applications. Robust 2 offers choices of stainless steel or powder coat painted aluminum front frame. Easy to install and relamp. This luminaires is suited for interior and exterior lighting. The Robust 1 and 2 are ball proof and suitable for sports facilities. Low copper content die-cast aluminum housing with a chemical chromatized protection before powder coating, ensuring high corrosion resistance. Stainless steel screws. Durable silicone rubber gasket and clear toughened glass. Power is provided to the luminaire through a watertight cable gland and 4ft of Outdoor Submersible #18/3 SOOW 600V power cable.