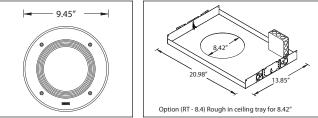

Remote control gear box is included for the luminaires using lamp sources from 70w. to 150w.

**Physical Data** 

Diameter: 9.45"

Weight: 5.5 lbs

Lamp

#### Lens

- □ F Frosted Lens
- C Clear Lens
- □ Rough in Ceiling Tray
- □ Concrete Pour Box

Due to the continual improvements in LED technology data and components may change without notice.