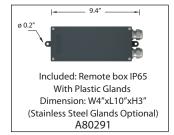

Remote control gear box is included for the luminaires using lamp sources from 70w. to 150w.

**Physical Data** 

Diameter: 9.45"

Weight: 5.5 lbs

Lamp