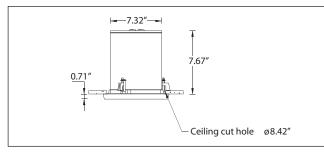

Remote control gear box is included for the luminaires using lamp sources from 70w. to 150w.

**Physical Data** 

Diameter: 9.45"

Weight: 5.5 lbs

Lamp