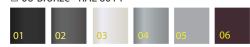

## Options (Please Specify)

Front Ring Style

□ Aluminum

Color (Please Specify)

O1-Black - RAL 9011
O3-White - RAL 9003
O5-Matt Silver - RAL 9006
O6-Bronze - RAL 6014

- 02- Dark Grey RAL 7043
- 🗆 04 Metallic Śilver RAL 9006
- O7- Custom RAL \_\_\_\_\_\_