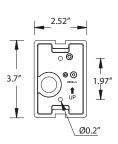

# **LUMINAIRE SPECIFICATION**

Head Office: Tel: 503-645-0500
7144 NW Progress Ct Fax: 503-645-8100
Hillsboro, Oregon 97124
www.ligmanlightingusa.com

IP55 : Suitable for Wet Locations

IK07: Impact Resistant (Vandal Resistant)







Top view



Mounting detail

## ULH-31142

## Mini Lightsoft cylindrical wall light

A decorative range of cylindrical and square shape bollards with a symmetrical light distribution available in two standard heights. Developed to compliment the Lightsoft bollard and Mini Lightsoft wall light. Designed for lighting of entrances and residential areas by providing wide spread ground illumination on driveways, pathways, squares. The innovative reflector technology of the Mini Lightsoft bollard guarantees a high degree of efficiency and optimal visual comfort while fulfilling the dark sky criteria. Vandal resistant extruded aluminum and low copper content die cast housing with high corrosion resistance. Stainless steel screws. Durable silicone rubber gasket and clear impact resistant UV stabilized polyc