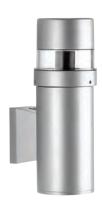

## ULH-31142

## Mini Lightsoft cylindrical wall light

A decorative range of cylindrical and square shape bollards with a symmetrical light distribution available in two standard heights. Developed to compliment the Lightsoft bollard and Mini Lightsoft wall light. Designed for lighting of entrances and residential areas by providing wide spread ground illumination on driveways, pathways, squares. The innovative reflector technology of the Mini Lightsoft bollard guarantees a high degree of efficiency and optimal visual comfort while fulfilling the dark sky criteria. Vandal resistant extruded aluminum and low copper content die cast housing with high corrosion resistance. Stainless steel screws. Durable silicone rubber gasket and clear impact resistant UV stabilized polycarbonate diffuser. Housing is treated with a chemical chromatized protection before powder coating, ensuring high corrosion resistance. Integral control gear. Anodized high purity aluminum reflector.