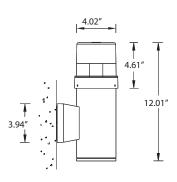

# **LUMINAIRE SPECIFICATION**

Head Office: Tel: 503-645-0500
7144 NW Progress Ct Fax: 503-645-8100
Hillsboro, Oregon 97124
www.ligmanlightingusa.com

IP55 : Suitable for Wet Locations

IK07: Impact Resistant (Vandal Resistant)







Top view



Mounting detail

## ULH-31142

## Mini Lightsoft cylindrical wall light

A decorative range of cylindrical and square shape bollards with a symmetrical light distribution available in two standard heights. Developed to compliment the Lightsoft bollard and Mini Lightsoft wall light. Designed for lighting of entrances and residential areas by providing wide spread ground illumination on driveways, pathways, squares. The innovative reflector technology of the Mini Lightsoft bollard guarantees a high degree of efficiency and optimal visual comfort while fulfilling the dark sky criteria. Vandal resistant extruded aluminum and low copper content die cast housing with high corrosion resistance. Stainless steel screws. Durable silicone rubber gasket and clear impact resistant UV st