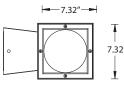

# **LUMINAIRE SPECIFICATION**

Tel: 503-645-0500 7144 NW Progress Ct Fax: 503-645-8100 Hillsboro, Oregon 97124

www.ligmanlightingusa.com

IP65: Suitable for Wet Locations

IK10: Impact Resistant (Vandal Resistant)











Bottom view

Mounting detail



Ordering Example: UTA - 30871 - T6-70w - 120v - Options

## UTA-30871

### Tango 10 square wall up-down light

Wall luminaires with a variety of reflectors and lamps with up and downward light distributions. Designed to illuminate the wall surface and for light accents on vertical surfaces.

Low copper content die-cast aluminum housing and aluminum frame with integral anti-glare baffles. Stainless steel screws. Durable silicone rubber gasket and clear toughened glass. Single cable entry. Housing is treated with a chemical chromatized protection before powder coating, ensuring high corrosion resistance. Integral electronic control gear. Anodized high purity aluminum reflector.

For horizontally mounted single lamp configurations a one piece multi directio