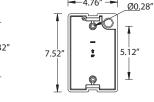

Bottom view

Mounting detail

Ordering Example: UTA - 30871 - T6-70w - 120v - Options

For horizontally mounted single lamp configurations a one piece multi directional anodized high purity aluminum reflector is used for up and down light distribution. Two lamp configurations use individual reflectors for up and down light distributions. Mounting plate for 3" and 4" junction box is provided with the fixture.

**Physical Data** Length: 11.57"

Height: 10.51" Weight: 16.3 lbs