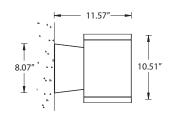

# **LUMINAIRE SPECIFICATION**

Tel: 503-645-0500 7144 NW Progress Ct Fax: 503-645-8100 Hillsboro, Oregon 97124

www.ligmanlightingusa.com

IP65: Suitable for Wet Locations

IK10: Impact Resistant (Vandal Resistant)











Bottom view

Mounting detail



Ordering Example: UTA - 30871 - T6-70w - 120v - Options

## UTA-30871

### Tango 10 square wall up-down light

Wall luminaires with a variety of reflectors and lamps with up and downward light distributions. Designed to illuminate the wall surface and for light accents on vertical surfaces.

Low copper content die-cast aluminum housing and aluminum frame with integral anti-glare baffles. Stainless steel screws. Durable silicone rubber gasket and clear toughened glass. Single cable entry. Housing is treated with a chemical chromatized protection before powder coating, ensuring high corrosion resistance. Integral electronic control gear. Anodized high purity aluminum reflector.

For horizontally mounted single lamp configurations a one piece multi direct