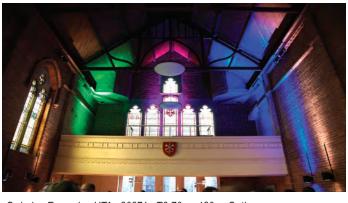

### Tango 10 square wall up-down light

Wall luminaires with a variety of reflectors and lamps with up and downward light distributions. Designed to illuminate the wall surface and for light accents on vertical surfaces.