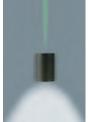

### Tango 10 square wall up-down light

Wall luminaires with a variety of reflectors and lamps with up and downward light distributions. Designed to illuminate the wall surface and for light accents on vertical surfaces.

Low copper content die-cast aluminum housing and aluminum frame with integral anti-glare baffles. Stainless steel screws. Durable silicone rubber gasket and clear toughened glass. Single cable entry. Housing is treated with a chemical chromatized protection before powder coating, ensuring high corrosion resistance. Integral electronic control gear. Anodized high purity aluminum reflector.

For horizontally mounted single lamp configurations a one piece multi directional anodized high purity aluminum reflector is used for up and down light distribution. Two lamp configurations use individual reflectors for up and down light distributions. Mounting plate for 3" and 4" junction box is provided with the fixture.