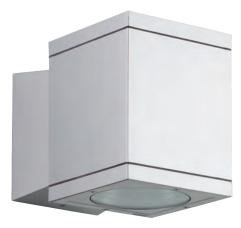

## UTA-30871

### Tango 10 square wall up-down light

Wall luminaires with a variety of reflectors and lamps with up and downward light distributions. Designed to illuminate the wall surface and for light accents on vertical surfaces.

Low copper content die-cast aluminum housing and aluminum frame with integral anti-glare baffles. Stainless steel screws. Durable silicone rubber gasket and clear toughened glass. Single cable entry. Housing is treated with a chemical chromatized protection before powder coating, ensuring high corrosion resistance. Integral electronic control gear. Anodized high purity aluminum reflector.