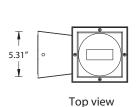

Bottom view

Mounting detail

Ordering Example: UTA - 30871 - T6-70w - 120v - Options