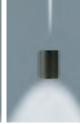

### Tango 10 square wall up-down light

Wall luminaires with a variety of reflectors and lamps with up and downward light distributions. Designed to illuminate the wall surface and for light accents on vertical surfaces.

Low copper content die-cast aluminum housing and aluminum frame with integral anti-glare baffles. Stainless steel screws. Durable silicone rubber gasket and clear toughened glass. Single cable entry. Housing is treated with a chemical chromatized protection before powder coating, ensuring high corrosion resistance. Integral electronic control gear. Anodized high purity aluminum reflector.

For horizontally mounted single lamp configurations a one piece multi directional anodized high purity aluminum reflector is used for up and down light distribution. Two lamp configurations use individual reflectors for up and down light distributions. Mounting plate for 3" and 4" junction box is provided with the fixture.