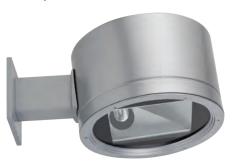

## Mar 6 wall wash area light

A cylindrical shaped wall mount area light with cut-off light distribution for metal halide or high pressure sodium lamps 70-150w. High quality reflector design provides options of a broad light distribution or forward throw distribution. The luminaires are suitable for downward lighting at a 5 degree tilt using a classical arm bracket. Designed for lighting footpaths, car parks, building façades, under canopies and roadways.

Single cable entry. Low copper content corrosion resistant die-cast aluminum frame and body. Stainless steel screws. Durable silicone rubber gasket and impact resistant toughened glass diffuser with hinged aluminum frame for in-position lamp replacement. The luminaire is treated with a chemical chromatized protection before powder coating, ensuring high corrosion resistance. Integral control gear. Anodized high purity 95% reflective aluminum reflector.