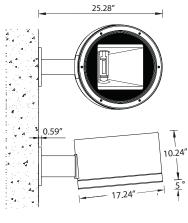

Mounting detail

### **Physical Data**

Length: 25.28" Height: 10.24" Weight: 39.24 lbs