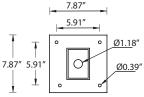

Mounting detail

### **Physical Data**

Length: 25.28" Height: 10.24" Weight: 39.24 lbs