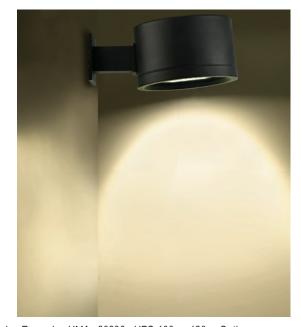

## Mar 6 wall wash area light

A cylindrical shaped wall mount area light with cut-off light distribution for metal halide or high pressure sodium lamps 70-150w. High quality reflector design provides options of a broad light distribution or forward throw distribution. The luminaires are suitable for downward lighting at a 5 degree tilt using a classical arm bracket. Designed for lighting footpaths, car parks, building façades, under canopies and roadways.

Single cable entry. Low copper content corrosion resistant die-cast aluminum frame and body. Stainless steel screws. Durable silicone rubber gasket and impact resistant toughened glass diffuser with hinged aluminum frame for in-position lamp replacement. The luminaire is treated with a chemical chromatized protection before powder coating, ensuring high corrosion resistance. Integral control gear. Anodized high purity 95% reflective aluminum reflector.