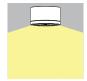

Mounting detail

## Mar 6 wall wash area light

A cylindrical shaped wall mount area light with cut-off light distribution for metal halide or high pressure sodium lamps 70-150w. High quality reflector design provides options of a broad light distribution or forward throw distribution. The luminaires are suitable for downward lighting at a 5 degree tilt using a classical arm bracket. Designed for lighting footpaths, car parks, building façades, under canopies and roadways.