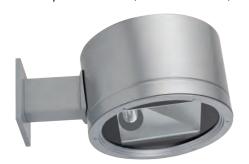

## UMA-30893

## Mar 6 wall wash area light

A cylindrical shaped wall mount area light with cut-off light distribution for metal halide or high pressure sodium lamps 70-150w. High quality reflector design provides options of a broad light distribution or forward throw distribution. The luminaires are suitable for downward lighting at a 5 degree tilt using a classical arm bracket. Designed for lighting footpaths, car parks, building façades, under canopies and roadways.