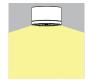

## Mar 6 wall wash area light

A cylindrical shaped wall mount area light with cut-off light distribution for metal halide or high pressure sodium lamps 70-150w. High quality reflector design provides options of a broad light distribution or forward throw distribution. The luminaires are suitable for downward lighting at a 5 degree tilt using a classical arm bracket. Designed for lighting footpaths, car parks, building façades, under canopies and roadways.

Single cable entry. Low copper content corrosion resistant die-cast aluminum frame and body. Stainless steel screws. Durable silicone rubber gasket and impact resistant toughened glass diffuser with hinged aluminum frame for in-position lamp replacement. The luminaire is treated with a chemical chromatized protection before powder coating, ensuring high corrosion resistance. Integral control gear. Anodized high purity 95% reflective aluminum reflector.