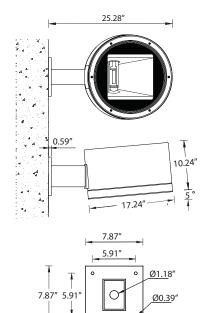

Mounting detail

**Physical Data** 

Length: 25.28" Height: 10.24" Weight: 39.24 lbs