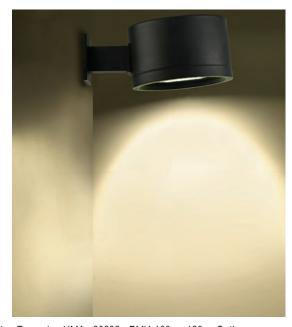

## Mar 6 wall wash area light

A cylindrical shaped wall mount area light with cut-off light distribution for metal halide or high pressure sodium lamps 70-150w. High quality reflector design provides options of a broad light distribution or forward throw distribution. The luminaires are suitable for downward lighting at a 5 degree tilt using a classical arm bracket. Designed for lighting footpaths, car parks, building façades, under canopies and roadways.

Single cable entry. Low copper content corrosion resistant die-cast aluminum frame and body. Stainless steel screws. Durable silicone rubber gasket and impact resistant toughened glass diffuser with hinged aluminum frame for in-position lamp replacement. The luminaire is treated with a chemical chromatized protection before powder coating, ensuring high corrosion resistance. Integral control gear. Anodized high purity 95% reflective aluminum reflector.