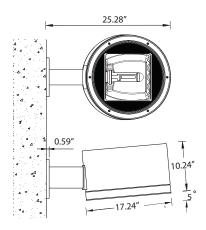

Mounting detail

## **Physical Data**

Length: 25.28" Height: 10.24" Weight: 41.0 lbs