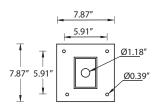

Mounting detail

## **Physical Data**

Length: 25.28" Height: 10.24" Weight: 41.0 lbs