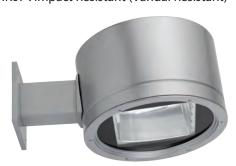

## Mar 5 wall wash area light

A cylindrical shaped wall mount area light with cut-off light distribution for metal halide or high pressure sodium lamps 70-150w. High quality reflector design provides options of a broad light distribution or forward throw distribution. The luminaires are suitable for downward lighting at a 5 degree tilt using a classical arm bracket. Designed for lighting footpaths, car parks, building façades, under canopies and roadways.

Single cable entry. Low copper content corrosion resistant die-cast aluminum frame and body. Stainless steel screws. Durable silicone rubber gasket and impact resistant toughened glass diffuser with hinged aluminum frame for in-position lamp replacement. The luminaire is treated with a chemical chromatized protection before powder coating, ensuring high corrosion resistance. Integral control gear. Anodized high purity 95% reflective aluminum reflector.