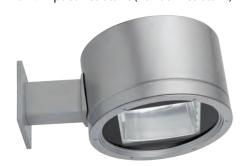

## Mar 5 wall wash area light

A cylindrical shaped wall mount area light with cut-off light distribution for metal halide or high pressure sodium lamps 70-150w. High quality reflector design provides options of a broad light distribution or forward throw distribution. The luminaires are suitable for downward lighting at a 5 degree tilt using a classical arm bracket. Designed for lighting footpaths, car parks, building façades, under canopies and roadways.