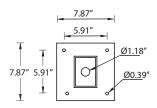

# **LUMINAIRE SPECIFICATION**

Head Office: Tel: 503-645-0500 7144 NW Progress Ct Fax: 503-645-8100

Hillsboro, Oregon 97124 www.ligmanlightingusa.com

IP55: Suitable for Wet Locations IK07: Impact Resistant (Vandal Resistant)







Mounting detail



## UMA-30886

## Mar 5 wall wash area light

A cylindrical shaped wall mount area light with cut-off light distribution for metal halide or high pressure sodium lamps 70-150w. High quality reflector design provides options of a broad light distribution or forward throw distribution. The luminaires are suitable for downward lighting at a 5 degree tilt using a classical arm bracket. Designed for lighting footpaths, car parks, building façades, under canopies and roadways.

Single cable entry. Low copper content corrosion resistant die-cast aluminum frame and body. Stainless steel screws. Durable silicone rubber gasket and impact resistant toughened glass diffuser with hinged aluminum frame for in-position lamp replacement. The luminaire is treated with a chemical chromat