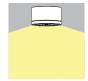

Mounting detail

## Mar 5 wall wash area light

A cylindrical shaped wall mount area light with cut-off light distribution for metal halide or high pressure sodium lamps 70-150w. High quality reflector design provides options of a broad light distribution or forward throw distribution. The luminaires are suitable for downward lighting at a 5 degree tilt using a classical arm bracket. Designed for lighting footpaths, car parks, building façades, under canopies and roadways.