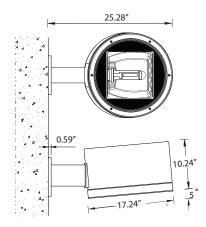

Mounting detail

## **Physical Data**

Length: 25.28" Height: 10.24" Weight: 38.6 lbs