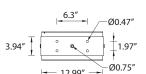

# **LUMINAIRE SPECIFICATION**

Head Office: Tel: 503-645-0500 7144 NW Progress Ct

Fax: 503-645-8100 Hillsboro, Oregon 97124 www.ligmanlightingusa.com

### IP54: Suitable for Wet Locations

#### IK07: Impact Resistant (Vandal Resistant)











Adjustable



Mounting detail

# UMS-31132-SWMB

# Mustang 1 small wall area light Type II

Small and medium size rectangular shape wall mounted area light with cut-off light distribution for metal halide lamps high pressure sodium 70-400w and LED. A high quality reflector design creates a broad light distribution. The luminaires are suitable for downward light distribution with adjustable mounting bracket. Designed for lighting footpaths, car parks, building facades, under canopies and roads. Power is provided through a single PG11 watertight cable gland and 4ft of outdoor submersible #18/3 SOOW 600V power cable. Low copper content corrosion resistant die-cast aluminum frame and body. Stainless steel screws. Durable silicone rubber gasket and impact resistant toughened glass diffuser with hinged alum