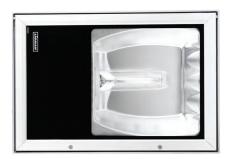

# Mustang 1 small wall area light Type II

Small and medium size rectangular shape wall mounted area light with cut-off light distribution for metal halide lamps high pressure sodium 70-400w and LED. A high quality reflector design creates a broad light distribution. The luminaires are suitable for downward light distribution with adjustable mounting bracket. Designed for lighting footpaths, car parks, building facades, under canopies and roads. Power is provided through a single PG11 watertight cable gland and 4ft of outdoor submersible #18/3 SOOW 600V power cable. Low copper content corrosion resistant die-cast aluminum frame and body. Stainless steel screws. Durable silicone rubber gasket and impact resistant toughened glass diffuser with hinged aluminum frame for in-position lamp replacement. The luminaire is treated with a chemical chromatized protection before powder coating, ensuring high corrosion resistance. Integral control gear. Anodized high purity 95% reflective aluminum reflector.

#### Lamp

□ PMH-ED17 70w

(For More Lamp options including LED, please Consult the Catalogue, Website or Contact The Ligman Lighting Factory)