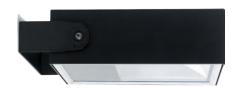

#### IK07: Impact Resistant (Vandal Resistant)

Adjustable

Mounting detail

# UMS-31132-SWMB

# Mustang 1 small wall area light Type II

Small and medium size rectangular shape wall mounted area light with cut-off light distribution for metal halide lamps high pressure sodium 70-400w and LED. A high quality reflector design creates a broad light distribution. The luminaires are suitable for downward light distribution with adjustable mounting bracket. Designed for lighting footpaths, car parks, building facades, under canopies and roads. Power is provided through a single PG11 watertight cable gland and 4ft of outdoor submersible #18/3 SOOW 600V power cable. Low copper content corrosion resistant die-cast aluminum frame and body. Stainless steel screws. Durable silicone rubber gasket and impact resistant toughened glass diffuser with hinged aluminum frame for in-position lamp replacement. The luminaire is treated with a chemical chromatized protection before powder coating, ensuring high corrosion resistance. Integral control gear. Anodized high purity 95% reflective aluminum reflector.