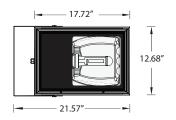

# **LUMINAIRE SPECIFICATION**

Head Office: Tel: 503-645-0500 7144 NW Progress Ct

Fax: 503-645-8100 Hillsboro, Oregon 97124 www.ligmanlightingusa.com

### IP54: Suitable for Wet Locations

#### IK07: Impact Resistant (Vandal Resistant)











Adjustable



Mounting detail

# UMS-31132-SWMB

# Mustang 1 small wall area light Type II

Small and medium size rectangular shape wall mounted area light with cut-off light distribution for metal halide lamps high pressure sodium 70-400w and LED. A high quality reflector design creates a broad light distribution. The luminaires are suitable for downward light distribution with adjustable mounting bracket. Designed for lighting footpaths, car parks, building facades, under canopies and roads. Power is provided through a single PG11 watertight cable gland and 4ft of outdoor submersible #18/3 SOOW 600V power cable. Low copper content corrosion resistant die-cast aluminum frame and body. Stainless steel screws. Durable silicone rubber gasket and impact resistant toughened glass diffuser