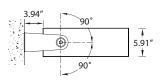

#### IK07: Impact Resistant (Vandal Resistant)

Adjustable

Mounting detail

### **Physical Data**

Length: 21.57" Height: 5.91" Weight: 21.6 lbs