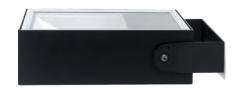

# UMS-31132-SWMB

# Mustang 1 small wall area light Type II

Small and medium size rectangular shape wall mounted area light with cut-off light distribution for metal halide lamps high pressure sodium 70-400w and LED. A high quality reflector design creates a broad light distribution. The luminaires are suitable for downward light distribution with adjustable mounting bracket. Designed for lighting footpaths, car parks, building facades, under canopies and roads. Power is provided through a single PG11 watertight cable gland and 4ft of outdoor submersible #18/3 SOOW 600V power cable. Low copper content corrosion resistant die-cast aluminum frame and body. Stainless steel screws. Durable silicone rubber gasket and impact resistant toughened glass diffuser with hinged aluminum frame for in-position lamp replacement. The luminaire is treated with a chemical chromatized protection before powder coating, ensuring high corrosion resistance. Integral control gear. Anodized high purity 95% reflective aluminum reflector.