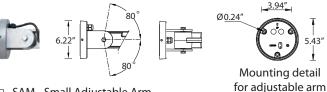

#### IK07: Impact Resistant (Vandal Resistant)

Adjustable

Mounting detail

# UMS-31132-SWMB

# Mustang 1 small wall area light Type II

Small and medium size rectangular shape wall mounted area light with cut-off light distribution for metal halide lamps high pressure sodium 70-400w and LED. A high quality reflector design creates a broad light distribution. The luminaires are suitable for downward light distribution with adjustable mounting bracket. Designed for lighting footpaths, car parks, building facades, under canopies and roads. Power is provided through a single PG11 watertight cable gland and 4ft of outdoor submersible #18/3 SOOW 600V power cable. Low copper content corrosion resistant die-cast aluminum frame and body. Stainless steel screws. Durable silicone rubber gasket and impact resistant toughened glass diffuser with hinged aluminum frame for in-position lamp replacement. The luminaire is treated with a chemical chromatized protection before powder coating, ensuring high corrosion resistance. Integral control gear. Anodized high purity 95% reflective aluminum reflector.

### **Physical Data**

Length: 21.57" Height: 5.91" Weight: 21.6 lbs