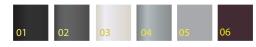

### Color (Please Specify)

- □ 01-Black RAL 9011
- □ 03-White RAL 9003 □ 06-Bronze - RAL 6014
- □ 05-Matt Silver RAL 9006
- □ 02- Dark Grey RAL 7043 □ 04 - Metallic Silver - RAL 9006
- □ 07- Custom RAL