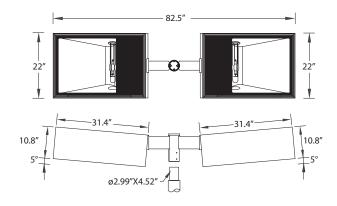

## LUMINAIRE SPECIFICATION

Head Office: Tel: 503-645-0500 7144 NW Progress Ct Fax: 503-645-8100 Hillsboro, Oregon 97124 www.ligmanlightingusa.com

### IP54 : Suitable for Wet Locations IK07 : Impact Resistant (Vandal Resistant)





# UMS-93062-SC76

### Mustang 35 large double streetlight type IV

Small and medium size rectangular shape area light for metal halide lamps high pressure sodium 70-400w. A high quality reflector design creates a broad light distribution. Designed for lighting footpaths, private roadways, car parks, exhibition areas, service stations, truck stops and sports grounds.

Aluminum frame and body. Stainless steel screws. Durable silicone rubber gasket and impact resistant toughened glass diffuser with hinged aluminum frame for in-position lamp replacement. The luminaire is treated with a chemical chromatized protection before powder coating, ensuring high corrosion resistance. Integral control gear. Anodized high purity aluminum reflector.

**Physical Data** 

Length: 82.5" Height: 10.8" Weigh