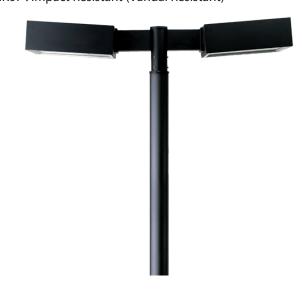

# UMS-93062-SC76

### Mustang 35 large double streetlight type IV

Small and medium size rectangular shape area light for metal halide lamps high pressure sodium 70-400w. A high quality reflector design creates a broad light distribution. Designed for lighting footpaths, private roadways, car parks, exhibition areas, service stations, truck stops and sports grounds.

Aluminum frame and body. Stainless steel screws. Durable silicone rubber gasket and impact resistant toughened glass diffuser with hinged aluminum frame for in-position lamp replacement. The luminaire is treated with a chemical chromatized protection before powder coating, ensuring high corrosion resistance. Integral control gear. Anodized high purity aluminum reflector.