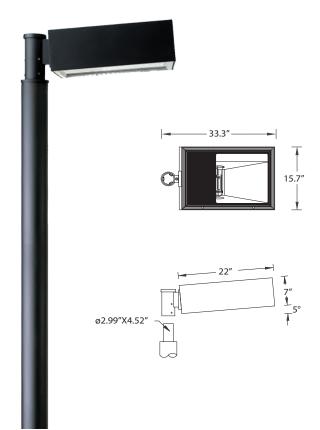

Aluminum frame and body. Stainless steel screws. Durable silicone rubber gasket and impact resistant toughened glass diffuser with hinged aluminum frame for in-position lamp replacement. The luminaire is treated with a chemical chromatized protection before powder coating, ensuring high corrosion resistance. Integral control gear. Anodized high purity aluminum reflector.

Physical Data

Length: 33.3" Height: 7.0"

Weight: 30.6 lbs