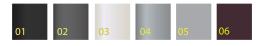

#### Color (Please Specify)

01-Black - RAL 9011

□ 06-Bronze - RAL 6014

- 🗆 03-White RAL 9003
- 02- Dark Grey RAL 7043
   04 Metallic Silver RAL 9006
- □ 05-Matt Silver RAL 9006 □ (
- $\square$  04 Metallic Silver RAL 90  $\square$  07- Custom - RAL \_\_\_\_\_