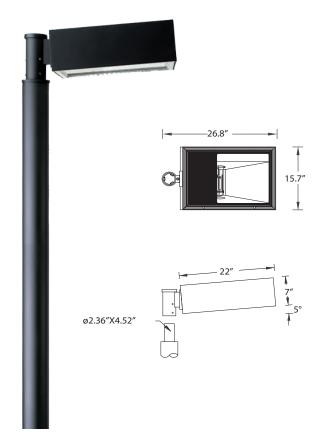

### Mustang 31 medium single streetlight type IV

Small and medium size rectangular shape area light for metal halide lamps high pressure sodium 70-400w. A high quality reflector design creates a broad light distribution. Designed for lighting footpaths, private roadways, car parks, exhibition areas, service stations, truck stops and sports grounds.

Aluminum frame and body. Stainless steel screws. Durable silicone rubber gasket and impact resistant toughened glass diffuser with hinged aluminum frame for in-position lamp replacement. The luminaire is treated with a chemical chromatized protection before powder coating, ensuring high corrosion resistance. Integral control gear. Anodized high purity aluminum reflector.

Physical Data

Length: 26.8" Height: 7.0"

Weight: 27.5 lbs