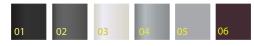

#### Color (Please Specify)

01-Black - RAL 9011

□ 06-Bronze - RAL 6014

- □ 03-White RAL 9003
- □ 02- Dark Grey RAL 7043 □ 04 - Metallic Silver - RAL 9006
- D 05-Matt Silver RAL 9006
- 04 Metallic Silver RAL 90
   07- Custom RAL \_\_\_\_\_