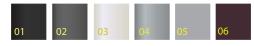

#### Color (Please Specify)

01-Black - RAL 9011

□ 06-Bronze - RAL 6014

- 🗆 03-White RAL 9003
- □ 02- Dark Grey RAL 7043 □ 04 - Metallic Silver - RAL 9006
- □ 05-Matt Silver RAL 9006
- □ 04 Metallic Silver RAL 9 □ 07- Custom - RAL \_\_\_\_\_