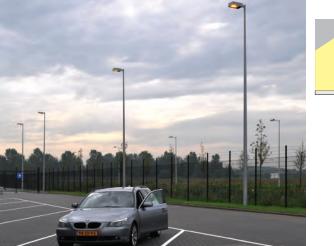

### Mustang 28 small single streetlight type IV

Small and medium size rectangular shape area light for metal halide lamps high pressure sodium 70-400w. A high quality reflector design creates a broad light distribution. Designed for lighting footpaths, private roadways, car parks, exhibition areas, service stations, truck stops and sports grounds.