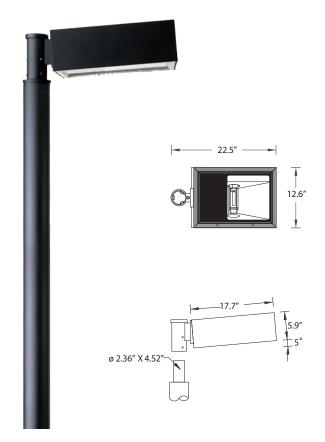

## LUMINAIRE SPECIFICATION

Head Office: Tel: 503-645-0500 7144 NW Progress Ct Fax: 503-645-8100 Hillsboro, Oregon 97124 www.ligmanlightingusa.com

### IP54 : Suitable for Wet Locations IK07 : Impact Resistant (Vandal Resistant)



# UMS-91024-SC60

### Mustang 28 small single streetlight type IV

Small and medium size rectangular shape area light for metal halide lamps high pressure sodium 70-400w. A high quality reflector design creates a broad light distribution. Designed for lighting footpaths, private roadways, car parks, exhibition areas, service stations, truck stops and sports grounds.

Aluminum frame and body. Stainless steel screws. Durable silicone rubber gasket and impact resistant toughened glass diffuser with hinged aluminum frame for in-position lamp replacement. The luminaire is treated with a chemical chromatized protection before powder coating, ensuring high corrosion resistance. Integral control gear. Anodized high purity aluminum reflector.

Physical Data

Length: 22.5" Height: 5.9"

Weight: 19