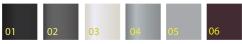

## **Options** (Please Specify)

Color (Please Specify)

□ 01-Black - RAL 9011 □ 03-White - RAL 9003 D 05-Matt Silver - RAL 9006 □ 06-Bronze - RAL 6014

- □ 02- Dark Grey RAL 7043
- □ 04 Metallic Silver RAL 9006
- □ 07- Custom RAL