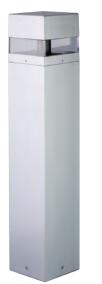

# IP65 : Suitable for Wet Locations IK10 : Impact Resistant (Vandal Resistant)

ULH-10543 Lightsoft square bollard

#### The innovative reflector technology of the Lightsoft bollard guarantees a high degree of efficiency and optimal visual comfort while fulfilling the dark sky criteria. Lightsoft has been developed to have excellent controlled downward light eliminating any glare. It has three light shield accessories with different light distributions. The Lightsoft is available in a cylindrical or square shape design with two different heights. Designed for lighting of entrances and residential areas by providing wide spread illumination on driveways, pathways and squares.