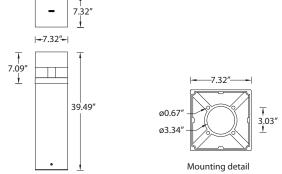

# LUMINAIRE SPECIFICATION

Head Office: Tel: 503-645-0500 7144 NW Progress Ct Fax: 503-645-8100 Hillsboro, Oregon 97124 www.ligmanlightingusa.com

# IP65 : Suitable for Wet Locations IK10 : Impact Resistant (Vandal Resistant)









ULH-10543 Lightsoft square bollard

#### The innovative reflector technology of the Lightsoft bollard guarantees a high degree of efficiency and optimal visual comfort while fulfilling the dark sky criteria. Lightsoft has been developed to have excellent controlled downward light eliminating any glare. It has three light shield accessories with different light distributions. The Lightsoft is available in a cylindrical or square shape design with two different heights. Designed for lighting of entrances and residential areas by providing wide spread illumination on driveways, pathways and squares.

Extruded aluminum body and low copper content die-cast aluminum housing. Stainless steel screws. Durable silicone rubber gasket and clear impact resistant UV stabilized polycarbonate lens.