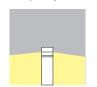

#### **Light Shields**

asymmetrical

180° emission

□ asymmetrical 90° + 90° emission

□ asymmetrical 180° emission + lightblade