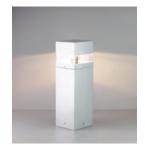

# IP65 : Suitable for Wet Locations IK10 : Impact Resistant (Vandal Resistant)

ULH-10543 Lightsoft square bollard

#### The innovative reflector technology of the Lightsoft bollard guarantees a high degree of efficiency and optimal visual comfort while fulfilling the dark sky criteria. Lightsoft has been developed to have excellent controlled downward light eliminating any glare. It has three light shield accessories with different light distributions. The Lightsoft is available in a cylindrical or square shape design with two different heights. Designed for lighting of entrances and residential areas by providing wide spread illumination on driveways, pathways and squares.

#### Physical Data

Length: 7.32"

Height: 39.49"

Weight: 25.5 lbs