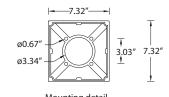

#### Mounting Accessories

Anchor Bolt Kit

Specify Custom Height \_\_\_\_\_ ft

| PROJECT:             |                                                  |                                             | DATE:                  |
|----------------------|--------------------------------------------------|---------------------------------------------|------------------------|
| TYPE:                | QUANTITY:                                        | NOTE:                                       |                        |
| Ligman Lighting USA  | reserves the right to change specifications with | out prior notice, please contact factory fo | or latest information. |
| Due to the continual | improvements in LED technology data and com      | ponents may change without notice.          |                        |