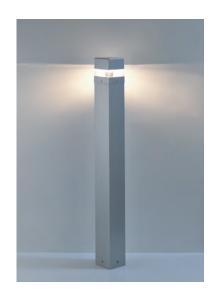

## Mini lightsoft square bollard

A decorative range of cylindrical and square shape bollards with a symmetrical light distribution available in two standard heights. Developed to compliment the Lightsoft bollard and Mini Lightsoft wall light. Designed for lighting of entrances and residential areas by providing wide spread ground illumination on driveways, pathways and squares. The innovative reflector technology of the Mini Lightsoft bollard quarantees a high degree of efficiency and optimal visual comfort while fulfilling the dark sky criteria.

Vandal resistant extruded aluminum and low copper content die cast housing with high corrosion resistance. Stainless steel screws. Durable silicone rubber gasket and clear impact resistant UV stabilized polycarbonate diffuser. Ballast is enclosed in an internal waterproof capsule. Housing is treated with a chemical chromatized protection before powder coating, ensuring high corrosion resistance. Integral control gear. Anodized high purity aluminum reflector.

## Physical Data

Length: 4.02" Height: 39.37" Weight: 10.1 lbs