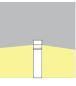

## Mini lightsoft square bollard

A decorative range of cylindrical and square shape bollards with a symmetrical light distribution available in two standard heights. Developed to compliment the Lightsoft bollard and Mini Lightsoft wall light. Designed for lighting of entrances and residential areas by providing wide spread ground illumination on driveways, pathways and squares. The innovative reflector technology of the Mini Lightsoft bollard quarantees a high degree of efficiency and optimal visual comfort while fulfilling the dark sky criteria.