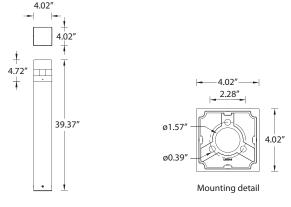

# **LUMINAIRE SPECIFICATION**

Tel: 503-645-0500

7144 NW Progress Ct Fax: 503-645-8100 Hillsboro, Oregon 97124 www.ligmanlightingusa.com

## IP65: Suitable for Wet Locations

IK08: Impact Resistant (Vandal Resistant)









## Mini lightsoft square bollard

A decorative range of cylindrical and square shape bollards with a symmetrical light distribution available in two standard heights. Developed to compliment the Lightsoft bollard and Mini Lightsoft wall light. Designed for lighting of entrances and residential areas by providing wide spread ground illumination on driveways, pathways and squares. The innovative reflector technology of the Mini Lightsoft bollard quarantees a high degree of efficiency and optimal visual comfort while fulfilling the dark sky criteria.

Vandal resistant extruded aluminum and low copper content die cast housing with high corrosion resistance. Stainless steel screws. Durable silicone rubber gasket and clear impact resistant UV stabilized polycarbonate diffuser. Ballast is e