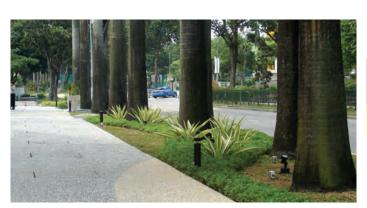

## Mini lightsoft square bollard

A decorative range of cylindrical and square shape bollards with a symmetrical light distribution available in two standard heights. Developed to compliment the Lightsoft bollard and Mini Lightsoft wall light. Designed for lighting of entrances and residential areas by providing wide spread ground illumination on driveways, pathways and squares. The innovative reflector technology of the Mini Lightsoft bollard quarantees a high degree of efficiency and optimal visual comfort while fulfilling the dark sky criteria.