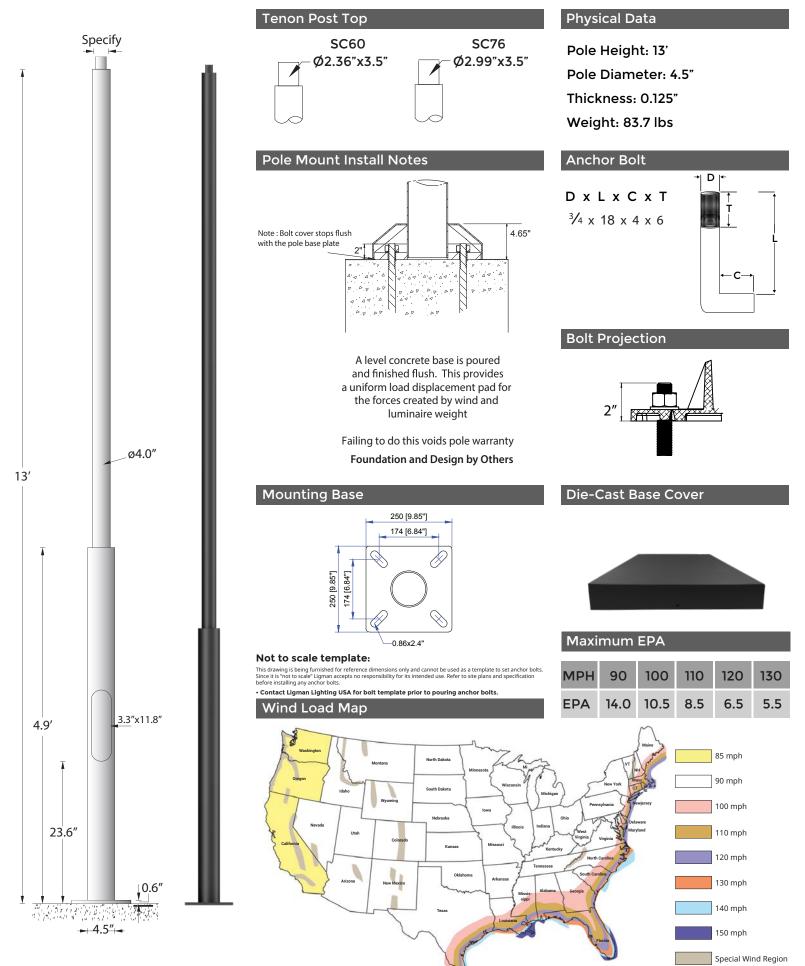

## SPD-RSSSP-4512-13'-4.5" DIA .125"

### Round Straight Step Galvanized Steel Pole

Ligman Lighting USA reserves the right to change specifications without prior notice, please contact factory for latest information. Due to the continual improvements in LED technology data and components may change withou

### SPD-RSSSP-4512-13'-4.5" DIA .125"

Round Straight Step Galvanized Steel Pole

Inspired by Nature Finishes The Inspired by nature Finishing is a unique system of decorative powder coating. Our metal decoration process can easily transform the appearance of metal or aluminum product into a wood grain finish.