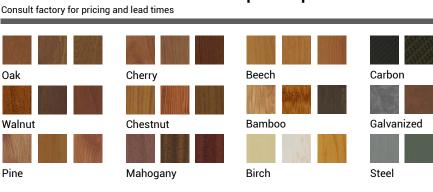

### SPD-RSSSP-4512-13'-4.5" DIA .125"

Round Straight Step Galvanized Steel Pole

Inspired by Nature Finishes The Inspired by nature Finishing is a unique system of decorative powder coating. Our metal decoration process can easily transform the appearance of metal or aluminum product into a wood grain finish.

This patented technology enables the simulation of wood grain, and even marble or granite finish through the use of decorative powder coating.

The wood grain finish is so realistic that it's almost undistinguish able from real wood, even from a close visual inspection. The system of coating permeates the entire thickness of the coat and as a result, the coating cannot be removed by normal rubbing, chipping, or scratching.

Wood grain coating can create beautiful wood-looking products of any sort. There are over 300 combinations of designs currently in use. Wood grains can be made with different colors, designs, etc.

Our powder coatings are certified for indoor and outdoor applications and are backed by a comprehensive warranty. These coatings rise to the highest conceivable standard of performance excellence and design innovation.