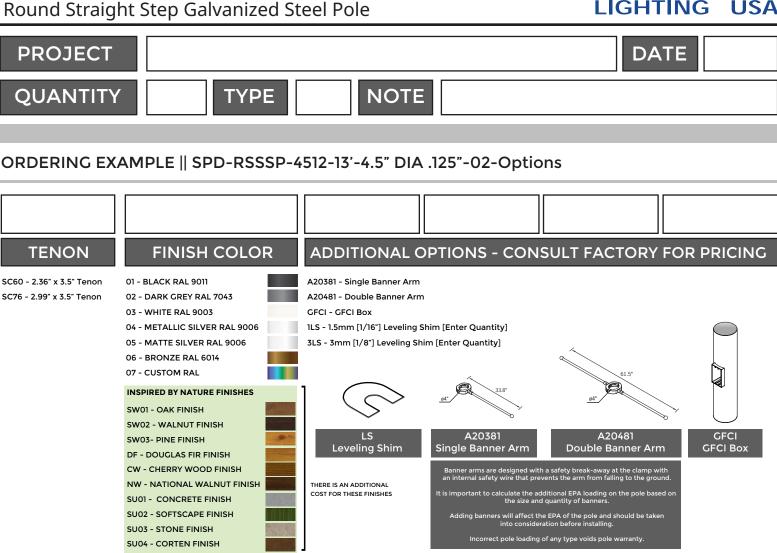

## SPD-RSSSP-4512-13'-4.5" DIA .125"

### Round Straight Step Galvanized Steel Pole

Ligman Lighting USA reserves the right to change specifications without prior notice, please contact factory for latest information. Due to the continual improvements in LED technology data and components may change withou

### SPD-RSSSP-4512-13'-4.5" DIA .125"

Round Straight Step Galvanized Steel Pole

Inspired by Nature Finishes The Inspired by nature Finishing is a unique system of decorative powder coating. Our metal decoration process can easily transform the appearance of metal or aluminum product into a wood grain finish.